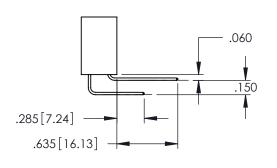

.107 [2.72] .082 [2.08] .157 [4] .232 [5.89] .125(3.18) to .210(5.33) .125(3.18) to .210(5.33) Outside Tails Outside Tails .045(1.14) to .060(1.52) .045(1.14) to .060(1.52) Between Tails Between Tails **Contact Code 555 Contact Code 556** 

**Contact Code 558** 

**Contact Code 559** 

Contact Code 560

INSULATOR MATERIAL: THERMOPLASTIC POLYESTER, UL 94V-0 DAP MATERIAL AVAILABLE UPON REQUEST

CONTACT MATERIAL; COPPER ALLOY CONTACT PLATING: GOLD ON THE MATING AREA, TIN PLATING ON THE CONTACT TAILS, NICKEL UNDERPLATE