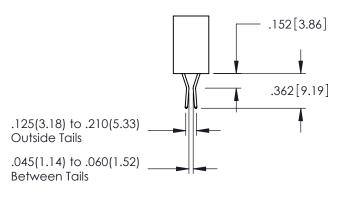

.107 [2.72] .082 [2.08] .157 [4] .232 [5.89] .125(3.18) to .210(5.33) .125(3.18) to .210(5.33) Outside Tails Outside Tails .045(1.14) to .060(1.52) .045(1.14) to .060(1.52) Between Tails Between Tails **Contact Code 555 Contact Code 556** 

**Contact Code 558** 

**Contact Code 559** 

Contact Code 560

INSULATOR MATERIAL: THERMOPLASTIC POLYESTER, UL 94V-0 DAP MATERIAL AVAILABLE UPON REQUEST

CONTACT MATERIAL; COPPER ALLOY CONTACT PLATING: GOLD ON THE MATING AREA, TIN PLATING ON THE CONTACT TAILS, NICKEL UNDERPLATE