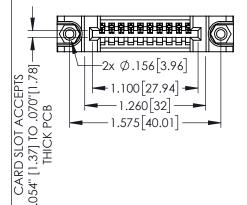

<u>Contact Dimensions:</u>
525-P.C. Tail .018 Sq.(0.46 Sq.) - Tail LG=.150(3.81)
.100 (2.54) Contact Spacing x .200 (5.08) Row Spacing

.160[4.06] POINT OF CONTACT CARD SLOT

.330[8.38]

**SECTION A-A** 

1

345/395 SERIES CARD EDGE CONNECTOR PART NUMBER: 345-010-525-688

ACAD REFERENCE NO. 345-ENG-MASTER

INSULATOR MATERIAL: THERMOPLASTIC PBT BLACK, UL 94V-0

CONTACT MATERIAL; COPPER TIN ALLOY

CONTACT PLATING: GOLD ON THE MATING AREA, TIN PLATING ON THE CONTACT TAILS, NICKEL UNDERPLATE