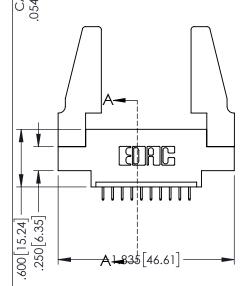

<u>Contact Dimensions:</u>
525-P.C. Tail .018 Sq.(0.46 Sq.) - Tail LG=.150(3.81)
.100 (2.54) Contact Spacing x .200 (5.08) Row Spacing

.160[4.06] POINT OF CONTACT CARD SLOT

.330[8.38]

**SECTION A-A** 

1

345/395 SERIES CARD EDGE CONNECTOR PART NUMBER: 345-010-525-688

ACAD REFERENCE NO. 345-ENG-MASTER

INSULATOR MATERIAL: THERMOPLASTIC PBT BLACK, UL 94V-0

CONTACT MATERIAL; COPPER TIN ALLOY

CONTACT PLATING: GOLD ON THE MATING AREA, TIN PLATING ON THE CONTACT TAILS, NICKEL UNDERPLATE