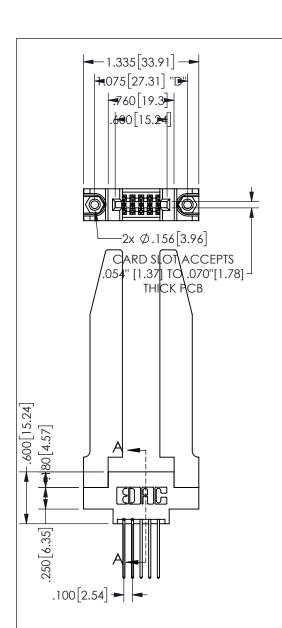

THIS IS A C.A.D. GENERATED DRAWING DO NOT MAKE MANUAL REVISIONS TO MASTER.

ISSUE NUMBER ORIGINAL

1

.160[4.06] .330[8.38] POINT OF **CARD SLOT** CONTACT .370[9.4] .150 [3.81] SECTION A-A

345/395 SERIES CARD EDGE CONNECTOR PART NUMBER: 345-010-542-878

YOUR CONNECTION TO QUALITY & SERVICE

**EDAC INC** TORONTO, ONTARIO CANADA

THESE DRAWINGS AND SPECIFICATIONS ARE THE PROPERTY OF EDAC INC.,AND SHALL NOT BE REPRODUCED, OR COPIED OR USED AS THE BASIS FOR THE MANUFACTURE OR SALE OF APPARATUS WITHOUT WRITTEN PERMISSION.