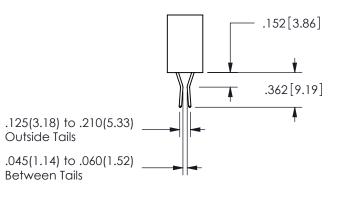

## <u>Contact Dimensions:</u> 560-Extender Board Bend (Code 523 Contacts) See Sheet 2 for Contact Code 555, 556, 558, 559, 560 **Dimensions**

.160 4.06 .330[8.38] POINT OF CARD SLOT CONTACT .370 9.4