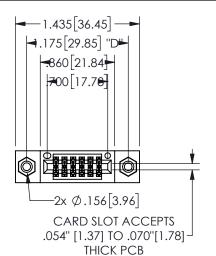

## 345/395 SERIES CARD EDGE CONNECTOR PART NUMBER: 345-012-560-808

YOUR CONNECTION TO QUALITY & SERVICE

**EDAC INC** TORONTO, ONTARIO CANADA

THESE DRAWINGS AND SPECIFICATIONS ARE THE PROPERTY OF EDAC INC.,AND SHALL NOT BE REPRODUCED, OR COPIED OR USED AS THE BASIS FOR THE MANUFACTURE OR SALE OF APPARATUS WITHOUT WRITTEN PERMISSION.