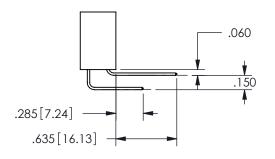

CONTACT MATERIAL; COPPER ALLOY CONTACT PLATING: GOLD ON THE MATING AREA, TIN PLATING ON THE CONTACT TAILS, NICKEL UNDERPLATE

345/395 SERIES CARD EDGE CONNECTOR CONTACT CODE 555,556,558,559,560 DIMENSIONS