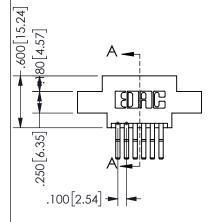

SECTION A-A

ISSUE NUMBER ORIGINAL

1

**Contact Code 558** 

Contact Code 559

**Contact Code 560** 

INSULATOR MATERIAL: THERMOPLASTIC POLYESTER, UL 94V-0

DAP MATERIAL AVAILABLE UPON REQUEST