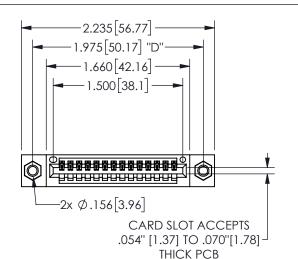

THIS IS A C.A.D. GENERATED DRAWING DO NOT MAKE MANUAL REVISIONS TO MASTER.

.330[8.38]

CARD SLOT

ISSUE NUMBER

ORIGINAL

1

<u>Contact Dimensions:</u>
500-Wire Hole .050x.025(1.27x0.64) - Tail LG=.260(6.60)
.100 (2.54) Contact Spacing x .200 (5.08) Row Spacing

345/395 SERIES CARD EDGE CONNECTOR PART NUMBER: 345-014-500-407

YOUR CONNECTION TO QUALITY & SERVICE

**EDAC INC** TORONTO, ONTARIO CANADA

THESE DRAWINGS AND SPECIFICATIONS ARE THE PROPERTY OF EDAC INC.,AND SHALL NOT BE REPRODUCED, OR COPIED OR USED AS THE BASIS FOR THE MANUFACTURE OR SALE OF APPARATUS WITHOUT WRITTEN PERMISSION.