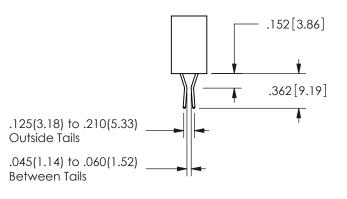

SECTION A-A

.160 4.06

POINT OF

CONTACT

ISSUE NUMBER ORIGINAL

1

**Contact Code 558** 

Contact Code 559

**Contact Code 560** 

INSULATOR MATERIAL: THERMOPLASTIC POLYESTER, UL 94V-0

DAP MATERIAL AVAILABLE UPON REQUEST

CONTACT MATERIAL; COPPER ALLOY CONTACT PLATING: GOLD ON THE MATING AREA, TIN PLATING ON THE CONTACT TAILS, NICKEL UNDERPLATE

345/395 SERIES CARD EDGE CONNECTOR CONTACT CODE 555,556,558,559,560 DIMENSIONS

YOUR CONNECTION TO QUALITY & SERVICE

**EDAC INC** TORONTO, ONTARIO CANADA

THESE DRAWINGS AND SPECIFICATIONS ARE THE PROPERTY OF EDAC INC.,AND SHALL NOT BE REPRODUCED, OR COPIED OR USED AS THE BASIS FOR THE MANUFACTURE OR SALE OF APPARATUS WITHOUT WRITTEN PERMISSION.