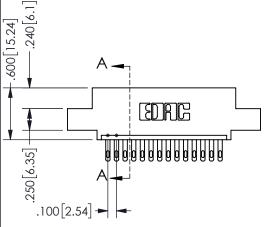

| 24]             | 40[6.1]    |            |        |   |
|-----------------|------------|------------|--------|---|
| \[ \.600[15.24] | .27        | A <b>-</b> | ,<br>, |   |
| 1               | <u> </u>   |            |        | 1 |
| <u> </u>        | 35         |            |        | J |
| ı               | .250[6.35] | A          |        |   |

345/395 SERIES CARD EDGE CONNECTOR CONTACT CODE 555,556,558,559,560 DIMENSIONS

YOUR CONNECTION TO QUALITY & SERVICE

**EDAC INC** TORONTO, ONTARIO CANADA

THESE DRAWINGS AND SPECIFICATIONS ARE THE PROPERTY OF EDAC INC.,AND SHALL NOT BE REPRODUCED, OR COPIED OR USED AS THE BASIS FOR THE MANUFACTURE OR SALE OF APPARATUS WITHOUT WRITTEN PERMISSION.