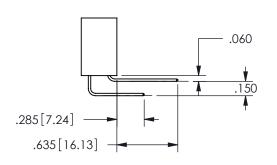

SECTION A-A

.160 4.06

POINT OF

CONTACT

ISSUE NUMBER ORIGINAL

1

**Contact Code 558** 

Contact Code 559

**Contact Code 560** 

INSULATOR MATERIAL: THERMOPLASTIC POLYESTER, UL 94V-0

DAP MATERIAL AVAILABLE UPON REQUEST

CONTACT MATERIAL; COPPER ALLOY CONTACT PLATING: GOLD ON THE MATING AREA, TIN PLATING ON THE CONTACT TAILS, NICKEL UNDERPLATE

345/395 SERIES CARD EDGE CONNECTOR CONTACT CODE 555,556,558,559,560 DIMENSIONS

YOUR CONNECTION TO QUALITY & SERVICE

**EDAC INC** TORONTO, ONTARIO CANADA

THESE DRAWINGS AND SPECIFICATIONS ARE THE PROPERTY OF EDAC INC.,AND SHALL NOT BE REPRODUCED, OR COPIED OR USED AS THE BASIS FOR THE MANUFACTURE OR SALE OF APPARATUS WITHOUT WRITTEN PERMISSION.