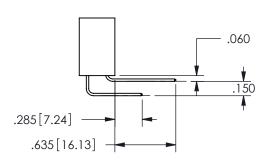

THIS IS A C.A.D. GENERATED DRAWING DO NOT MAKE MANUAL REVISIONS TO MASTER.

ISSUE NUMBER

ORIGINAL

1

<u>Contact Dimensions:</u>
521-P.C. Tail .025 Sq.(0.64 Sq.) - Tail LG=.150(3.81)
.100 (2.54) Contact Spacing x .200 (5.08) Row Spacing

.160 4.06 .330[8.38] POINT OF CARD SLOT CONTACT .370 9.4

ISSUE NUMBER ORIGINAL

1

**Contact Code 558** 

Contact Code 559

**Contact Code 560** 

INSULATOR MATERIAL: THERMOPLASTIC POLYESTER, UL 94V-0 DAP MATERIAL AVAILABLE UPON REQUEST

CONTACT MATERIAL; COPPER ALLOY CONTACT PLATING: GOLD ON THE MATING AREA, TIN PLATING ON THE CONTACT TAILS, NICKEL UNDERPLATE

345/395 SERIES CARD EDGE CONNECTOR CONTACT CODE 555,556,558,559,560 DIMENSIONS

YOUR CONNECTION TO QUALITY & SERVICE

**EDAC INC** TORONTO, ONTARIO CANADA

THESE DRAWINGS AND SPECIFICATIONS ARE THE PROPERTY OF EDAC INC.,AND SHALL NOT BE REPRODUCED, OR COPIED OR USED AS THE BASIS FOR THE MANUFACTURE OR SALE OF APPARATUS WITHOUT WRITTEN PERMISSION.