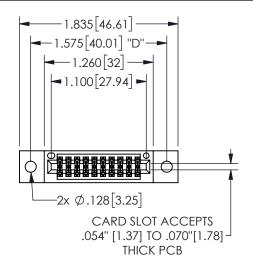

## **SECTION A-A**

345/395 SERIES CARD EDGE CONNECTOR PART NUMBER: 345-020-521-202

**EDAC INC** TORONTO, ONTARIO CANADA

THESE DRAWINGS AND SPECIFICATIONS ARE THE PROPERTY OF EDAC INC., AND SHALL NOT BE REPRODUCED, OR COPIED OR USED AS THE BASIS FOR THE MANUFACTURE OR SALE OF APPARATUS WITHOUT WRITTEN PERMISSION.

| ACAD REFERENCE NO.  | 345-ENG-MASTER   |
|---------------------|------------------|
| DRAWN: R.STA.MONICA | DATE:MAY.16/2017 |
| CHECKED:            | DATE:            |
| SCALE: NTS          | SHEET 1 OF 2     |
| DRAWING NUMBER      | ISSUE            |
| 345-ENG-MASTER      | 1                |
|                     |                  |