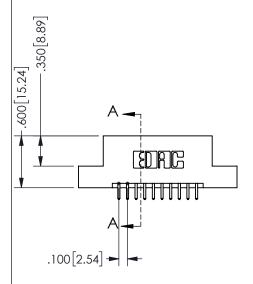

## **SECTION A-A**

345/395 SERIES CARD EDGE CONNECTOR PART NUMBER: 345-020-521-202

**EDAC INC** TORONTO, ONTARIO CANADA

THESE DRAWINGS AND SPECIFICATIONS ARE THE PROPERTY OF EDAC INC., AND SHALL NOT BE REPRODUCED, OR COPIED OR USED AS THE BASIS FOR THE MANUFACTURE OR SALE OF APPARATUS WITHOUT WRITTEN PERMISSION.

| ACAD REFERENCE NO.  | 345-ENG-MASTER   |
|---------------------|------------------|
| DRAWN: R.STA.MONICA | DATE:MAY.16/2017 |
| CHECKED:            | DATE:            |
| SCALE: NTS          | SHEET 1 OF 2     |
| DRAWING NUMBER      | ISSUE            |
| 345-ENG-MASTER      | 1                |
|                     |                  |