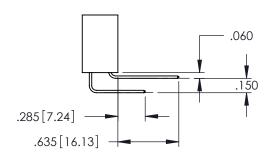

SECTION A-A

**Contact Code 558** 

Contact Code 559

**Contact Code 560** 

INSULATOR MATERIAL: THERMOPLASTIC POLYESTER, UL 94V-0

DAP MATERIAL AVAILABLE UPON REQUEST

CONTACT MATERIAL; COPPER ALLOY CONTACT PLATING: GOLD ON THE MATING AREA, TIN PLATING ON THE CONTACT TAILS, NICKEL UNDERPLATE

345/395 SERIES CARD EDGE CONNECTOR CONTACT CODE 555,556,558,559,560 DIMENSIONS

YOUR CONNECTION TO QUALITY & SERVICE

ACAD REFERENCE NO. 345-ENG-MASTER DATE:MAY.16/2017 DRAWN: R.STA.MONICA 1:1 SHEET 2 OF 2