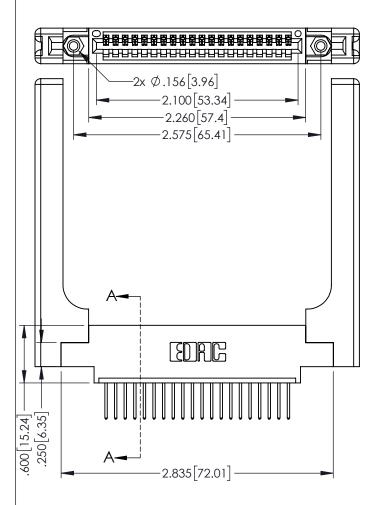

<u>Contact Dimensions:</u>
523-P.C. Tail .025 Sq.(0.64 Sq.) - Tail LG=.390(9.91)
.100 (2.54) Contact Spacing x .200 (5.08) Row Spacing

.160 [4.06] POINT OF CONTACT

50 [3.81]

.330[8.38] CARD SLOT

1

CONTACT MATERIAL; COPPER TIN ALLOY CONTACT PLATING: GOLD ON THE MATING AREA, TIN PLATING ON THE CONTACT TAILS, NICKEL UNDERPLATE

| 345/395 | SERIES CARD   | EDGE CC    | NNECTOR |
|---------|---------------|------------|---------|
| PART N  | JMBER: 345-02 | 20-523-658 |         |

YOUR CONNECTION TO QUALITY & SERVICE

|                                                        | ACAD REFERENCE NO. 345-ENG-MASTER |              |         |           |
|--------------------------------------------------------|-----------------------------------|--------------|---------|-----------|
|                                                        | DRAWN:                            | R.STA.MONICA | DATE:MA | Y.16/2017 |
|                                                        | CHECKED:                          |              | DATE:   |           |
| FICATIONS<br>INC.,AND<br>OR COPIED<br>THE<br>APPARATUS | SCALE:                            | 1:1          | SHEET 1 | OF 2      |
|                                                        | DRAWING                           | NUMBER       |         | ISSUE     |
|                                                        | 345-ENG-MASTER                    |              | 1       |           |