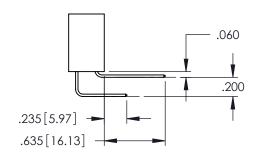

SECTION A-A

**Contact Code 558** 

Contact Code 559

**Contact Code 560** 

INSULATOR MATERIAL: THERMOPLASTIC POLYESTER, UL 94V-0

DAP MATERIAL AVAILABLE UPON REQUEST

CONTACT MATERIAL; COPPER ALLOY CONTACT PLATING: GOLD ON THE MATING AREA, TIN PLATING ON THE CONTACT TAILS, NICKEL UNDERPLATE

345/395 SERIES CARD EDGE CONNECTOR CONTACT CODE 555,556,558,559,560 DIMENSIONS

YOUR CONNECTION TO QUALITY & SERVICE

ACAD REFERENCE NO. 345-ENG-MASTER DATE:MAY.16/2017 DRAWN: R.STA.MONICA 1:1 SHEET 2 OF 2