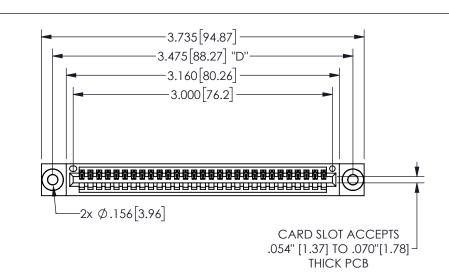

345/395 SERIES CARD EDGE CONNECTOR PART NUMBER: 345-029-541-103

YOUR CONNECTION TO QUALITY & SERVICE

**EDAC INC** TORONTO, ONTARIO CANADA

THESE DRAWINGS AND SPECIFICATIONS ARE THE PROPERTY OF EDAC INC.,AND SHALL NOT BE REPRODUCED, OR COPIED OR USED AS THE BASIS FOR THE MANUFACTURE OR SALE OF APPARATUS WITHOUT WRITTEN PERMISSION.

| ACAD REFERENCE NO.  |        | 345-ENG-MASTER  |       |
|---------------------|--------|-----------------|-------|
| DRAWN: R.STA.MONICA |        | DATEMAY.16/2017 |       |
| CHECKED:            |        | DATE:           |       |
| SCALE:              | NTS    | SHEET           | OF 2  |
| DRAWING             | NUMBER |                 | ISSUE |
| 345-ENG-MASTER      |        |                 | 1     |