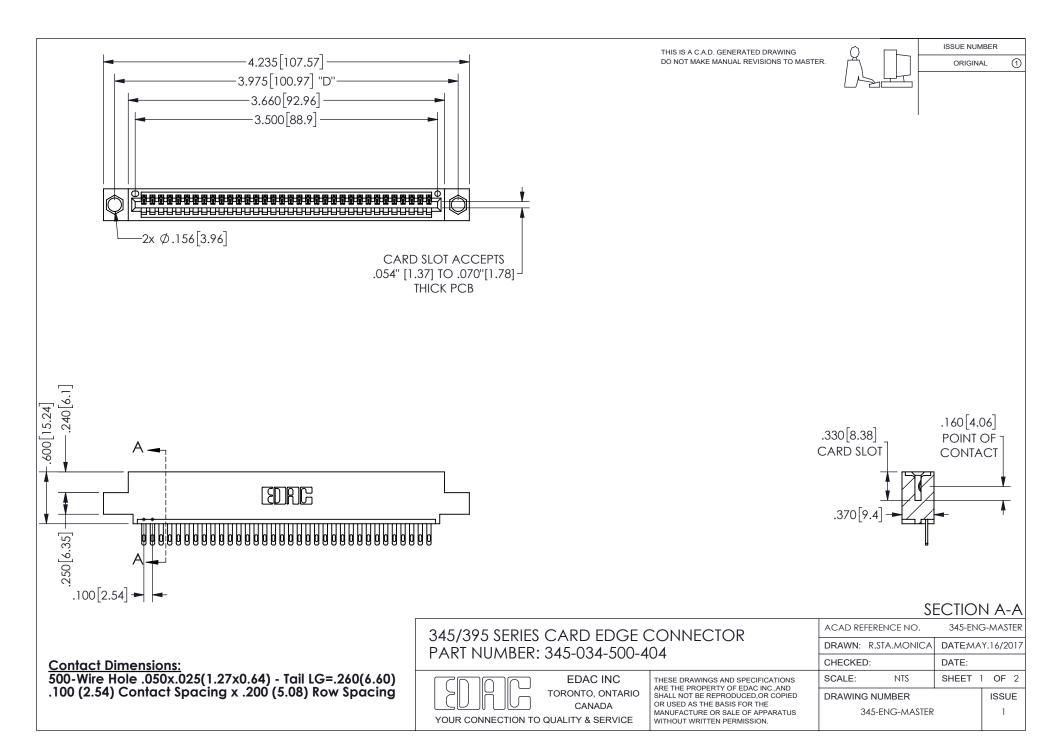

ISSUE NUMBER ORIGINAL

1

**Contact Code 558** 

Contact Code 559

Contact Code 560

INSULATOR MATERIAL: THERMOPLASTIC POLYESTER, UL 94V-0 DAP MATERIAL AVAILABLE UPON REQUEST

CONTACT MATERIAL; COPPER ALLOY

CONTACT PLATING: GOLD ON THE MATING AREA, TIN PLATING ON THE CONTACT TAILS, NICKEL UNDERPLATE

## 345/395 SERIES CARD EDGE CONNECTOR CONTACT CODE 555,556,558,559,560 DIMENSIONS

YOUR CONNECTION TO QUALITY & SERVICE

**EDAC INC** TORONTO, ONTARIO CANADA

THESE DRAWINGS AND SPECIFICATIONS ARE THE PROPERTY OF EDAC INC.,AND SHALL NOT BE REPRODUCED, OR COPIED OR USED AS THE BASIS FOR THE MANUFACTURE OR SALE OF APPARATUS WITHOUT WRITTEN PERMISSION.

| ACAD REFERENCE NO.  | 345-ENG-MASTER   |
|---------------------|------------------|
| DRAWN: R.STA.MONICA | DATE:MAY.16/2017 |
| CHECKED:            | DATE:            |
| SCALE: 1:1          | SHEET 2 OF 2     |
| DRAWING NUMBER      | ISSUE            |
| 345-ENG-MASTER      | 1                |