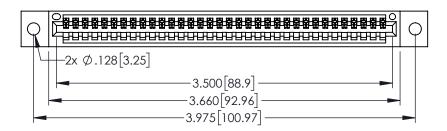

<u>Contact Dimensions:</u>
525-P.C. Tail .018 Sq.(0.46 Sq.) - Tail LG=.150(3.81)
.100 (2.54) Contact Spacing x .200 (5.08) Row Spacing

1

..330[8.38] CARD SLOT .160[4.06] POINT OF CONTACT **SECTION A-A** 

INSULATOR MATERIAL: THERMOPLASTIC PBT BLACK, UL 94V-0

CONTACT MATERIAL; COPPER TIN ALLOY CONTACT PLATING: GOLD ON THE MATING AREA, TIN PLATING ON THE CONTACT TAILS, NICKEL UNDERPLATE

| 345/395 SERIES CARD EDGE CONNECTOR |
|------------------------------------|
| PART NUMBER: 345-034-525-402       |