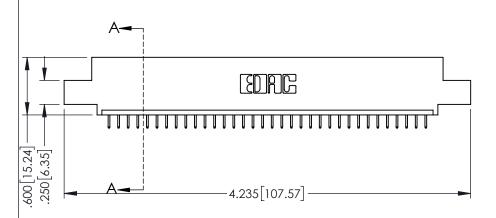

INSULATOR MATERIAL: THERMOPLASTIC PBT BLACK, UL 94V-0

CONTACT MATERIAL; COPPER TIN ALLOY CONTACT PLATING: GOLD ON THE MATING AREA, TIN PLATING ON THE CONTACT TAILS, NICKEL UNDERPLATE

| 345/395 SERIES CARD EDGE CONNECTOR |
|------------------------------------|
| PART NUMBER: 345-034-525-402       |