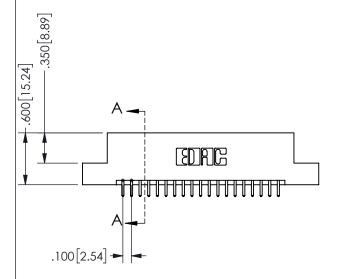

THIS IS A C.A.D. GENERATED DRAWING DO NOT MAKE MANUAL REVISIONS TO MASTER.

ISSUE NUMBER

ORIGINAL

-2.735[69.47] 2.475[62.87] "D' 2.160 54.86 -2.000 [50.8] -2x Ø.156[3.96] CARD SLOT ACCEPTS

> .054" [1.37] TO .070"[1.78] <sup>⊥</sup> THICK PCB

<u>Contact Dimensions:</u>
521-P.C. Tail .025 Sq.(0.64 Sq.) - Tail LG=.150(3.81)
.100 (2.54) Contact Spacing x .200 (5.08) Row Spacing

.160 4.06 .330[8.38] POINT OF CARD SLOT CONTACT .370 9.4

## **SECTION A-A**

345/395 SERIES CARD EDGE CONNECTOR PART NUMBER: 345-038-521-204

**EDAC INC** TORONTO, ONTARIO CANADA

THESE DRAWINGS AND SPECIFICATIONS ARE THE PROPERTY OF EDAC INC., AND SHALL NOT BE REPRODUCED, OR COPIED OR USED AS THE BASIS FOR THE MANUFACTURE OR SALE OF APPARATUS WITHOUT WRITTEN PERMISSION.