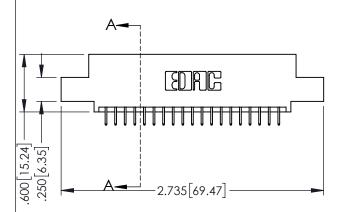

<u>Contact Dimensions:</u>
525-P.C. Tail .018 Sq.(0.46 Sq.) - Tail LG=.150(3.81)
.100 (2.54) Contact Spacing x .200 (5.08) Row Spacing

1

INSULATOR MATERIAL: THERMOPLASTIC PBT BLACK, UL 94V-0

CONTACT MATERIAL; COPPER TIN ALLOY CONTACT PLATING: GOLD ON THE MATING AREA, TIN PLATING ON THE CONTACT TAILS, NICKEL UNDERPLATE

| 345/395 SERIES CARD EDGE CONNECTOR |
|------------------------------------|
| PART NUMBER: 345-038-525-504       |

| ACAD REFERENCE NO                | . 345-ENC | G-MASTER  |
|----------------------------------|-----------|-----------|
| DRAWN: R.STA.MONICA DATE:MAY.16, |           | Y.16/2017 |
| CHECKED:                         | DATE:     |           |
| SCALE: 1:1                       | SHEET 1   | OF 2      |
| DRAWING NUMBER                   |           | ISSUE     |
| 345-ENG-MASTER                   |           | 1         |