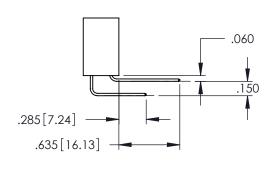

<u>Contact Dimensions:</u>
525-P.C. Tail .018 Sq.(0.46 Sq.) - Tail LG=.150(3.81)
.100 (2.54) Contact Spacing x .200 (5.08) Row Spacing

1

INSULATOR MATERIAL: THERMOPLASTIC PBT BLACK, UL 94V-0

CONTACT MATERIAL; COPPER TIN ALLOY CONTACT PLATING: GOLD ON THE MATING AREA, TIN PLATING ON THE CONTACT TAILS, NICKEL UNDERPLATE

| 345/395 SERIES CARD EDGE CONNECTOR |
|------------------------------------|
| PART NUMBER: 345-038-525-504       |

| ACAD REFERENCE NO                | . 345-ENC | G-MASTER  |
|----------------------------------|-----------|-----------|
| DRAWN: R.STA.MONICA DATE:MAY.16, |           | Y.16/2017 |
| CHECKED:                         | DATE:     |           |
| SCALE: 1:1                       | SHEET 1   | OF 2      |
| DRAWING NUMBER                   |           | ISSUE     |
| 345-ENG-MASTER                   |           | 1         |