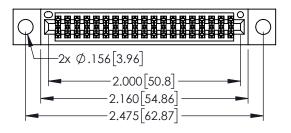

<u>Contact Dimensions:</u>
525-P.C. Tail .018 Sq.(0.46 Sq.) - Tail LG=.150(3.81)
.100 (2.54) Contact Spacing x .200 (5.08) Row Spacing

1

INSULATOR MATERIAL: THERMOPLASTIC PBT BLACK, UL 94V-0

CONTACT MATERIAL; COPPER TIN ALLOY CONTACT PLATING: GOLD ON THE MATING AREA, TIN PLATING ON THE CONTACT TAILS, NICKEL UNDERPLATE

| 345/395 SERIES CARD EDGE CONNECTOR |
|------------------------------------|
| PART NUMBER: 345-038-525-504       |

| ACAD REFERENCE NO                | . 345-ENC | G-MASTER  |
|----------------------------------|-----------|-----------|
| DRAWN: R.STA.MONICA DATE:MAY.16, |           | Y.16/2017 |
| CHECKED:                         | DATE:     |           |
| SCALE: 1:1                       | SHEET 1   | OF 2      |
| DRAWING NUMBER                   |           | ISSUE     |
| 345-ENG-MASTER                   |           | 1         |