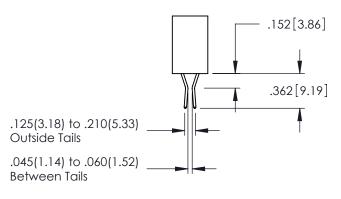

..330[8.38] CARD SLOT .160[4.06] POINT OF CONTACT **SECTION A-A** 

.107 [2.72] .082 [2.08] .157 [4] .232 [5.89] .125(3.18) to .210(5.33) .125(3.18) to .210(5.33) Outside Tails Outside Tails .045(1.14) to .060(1.52) .045(1.14) to .060(1.52) Between Tails Between Tails **Contact Code 555 Contact Code 556** 

**Contact Code 558** 

## **Contact Code 559**

Contact Code 560

INSULATOR MATERIAL: THERMOPLASTIC POLYESTER, UL 94V-0 DAP MATERIAL AVAILABLE UPON REQUEST

CONTACT MATERIAL; COPPER ALLOY CONTACT PLATING: GOLD ON THE MATING AREA, TIN PLATING ON THE CONTACT TAILS, NICKEL UNDERPLATE

## 345/395 SERIES CARD EDGE CONNECTOR CONTACT CODE 555,556,558,559,560 DIMENSIONS

YOUR CONNECTION TO QUALITY & SERVICE

|    | ACAD REFERENCE NO. 345-ENG-MAS |                  |  |
|----|--------------------------------|------------------|--|
| S  | DRAWN: R.STA.MONICA            | DATE:MAY.16/2017 |  |
|    | CHECKED:                       | DATE:            |  |
| ,  | SCALE: 1:1                     | SHEET 2 OF 2     |  |
| ED | DRAWING NUMBER                 | ISSUE            |  |