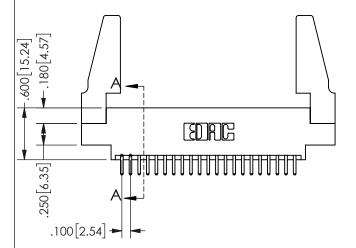

THIS IS A C.A.D. GENERATED DRAWING DO NOT MAKE MANUAL REVISIONS TO MASTER.

ISSUE NUMBER

ORIGINAL

1

<u>Contact Dimensions:</u> 520-P.C. Tail .030x.018(0.76x0.46) - Tail LG=.175(4.45) .100 (2.54) Contact Spacing x .200 (5.08) Row Spacing

.330[8.38]
CARD SLOT

.370[9.4]

ORIGINAL 1

ISSUE NUMBER

**Contact Code 558** 

Contact Code 559

**Contact Code 560** 

INSULATOR MATERIAL: THERMOPLASTIC POLYESTER, UL 94V-0 DAP MATERIAL AVAILABLE UPON REQUEST

CONTACT MATERIAL; COPPER ALLOY CONTACT PLATING: GOLD ON THE MATING AREA, TIN PLATING ON THE CONTACT TAILS, NICKEL UNDERPLATE

345/395 SERIES CARD EDGE CONNECTOR CONTACT CODE 555,556,558,559,560 DIMENSIONS

YOUR CONNECTION TO QUALITY & SERVICE

**EDAC INC** TORONTO, ONTARIO CANADA

THESE DRAWINGS AND SPECIFICATIONS ARE THE PROPERTY OF EDAC INC.,AND SHALL NOT BE REPRODUCED, OR COPIED OR USED AS THE BASIS FOR THE MANUFACTURE OR SALE OF APPARATUS WITHOUT WRITTEN PERMISSION.