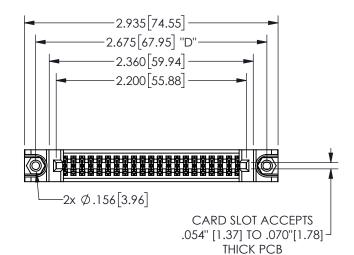

## 345/395 SERIES CARD EDGE CONNECTOR PART NUMBER: 345-042-520-888

EDAC INC TORONTO, ONTARIO CANADA

YOUR CONNECTION TO QUALITY & SERVICE

THESE DRAWINGS AND SPECIFICATIONS ARE THE PROPERTY OF EDAC INC.,AND SHALL NOT BE REPRODUCED, OR COPIED OR USED AS THE BASIS FOR THE MANUFACTURE OR SALE OF APPARATUS WITHOUT WRITTEN PERMISSION.

| SECTION A-A         |                   |        |  |
|---------------------|-------------------|--------|--|
| ACAD REFERENCE NO.  | 345-ENG- <i>N</i> | MASTER |  |
| DRAWN: R.STA.MONICA | DATE:MAY.16/2017  |        |  |
| CHECKED: DATE:      |                   |        |  |
| SCALE: NTS          | SHEET 1           | OF 2   |  |
| DRAWING NUMBER      | ı                 | SSUE   |  |
| 345-ENG-MASTER      |                   | 1      |  |