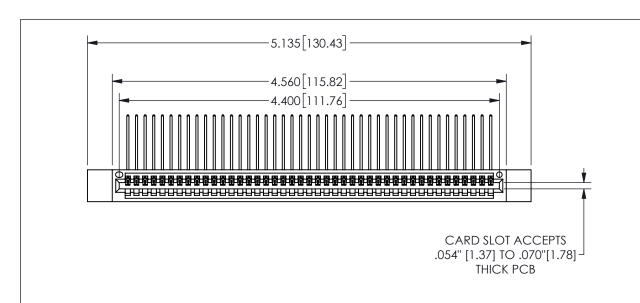

| 345/395 SERIES CARD EDGE CONNECTOR |
|------------------------------------|
| PART NUMBER: 345-043-559-612       |

YOUR CONNECTION TO QUALITY & SERVICE

**EDAC INC** TORONTO, ONTARIO CANADA

THESE DRAWINGS AND SPECIFICATIONS ARE THE PROPERTY OF EDAC INC.,AND SHALL NOT BE REPRODUCED, OR COPIED OR USED AS THE BASIS FOR THE MANUFACTURE OR SALE OF APPARATUS WITHOUT WRITTEN PERMISSION.

| ACAD REFERENCE NO. |              | 345-ENG-MASTER |           |
|--------------------|--------------|----------------|-----------|
| DRAWN:             | R.STA.MONICA | DATEMA         | Y.16/2017 |
| CHECKE             | D:           | DATE:          |           |
| SCALE:             | NTS          | SHEET          | OF 2      |
| DRAWING            | NUMBER       |                | ISSUE     |
| 345-ENG-MASTER     |              |                | 1         |