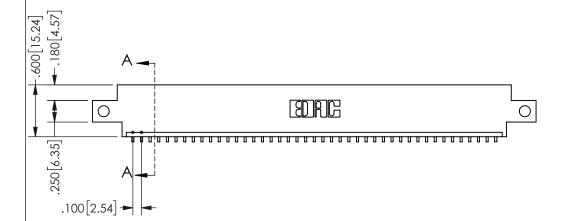

THIS IS A C.A.D. GENERATED DRAWING DO NOT MAKE MANUAL REVISIONS TO MASTER.

ISSUE NUMBER

ORIGINAL

1

.160[4.06] .330[8.38] POINT OF CARD SLOT CONTACT .370 9.4

<u>Contact Dimensions:</u>
559-90 Degree Bend (Code 541 Contacts)
See Sheet 2 for Contact Code 555, 556, 558, 559, 560 **Dimensions** 

**SECTION A-A** 

ISSUE NUMBER ORIGINAL

1

**Contact Code 558** 

Contact Code 559

**Contact Code 560** 

INSULATOR MATERIAL: THERMOPLASTIC POLYESTER, UL 94V-0 DAP MATERIAL AVAILABLE UPON REQUEST

CONTACT MATERIAL; COPPER ALLOY

CONTACT PLATING: GOLD ON THE MATING AREA, TIN PLATING ON THE CONTACT TAILS, NICKEL UNDERPLATE