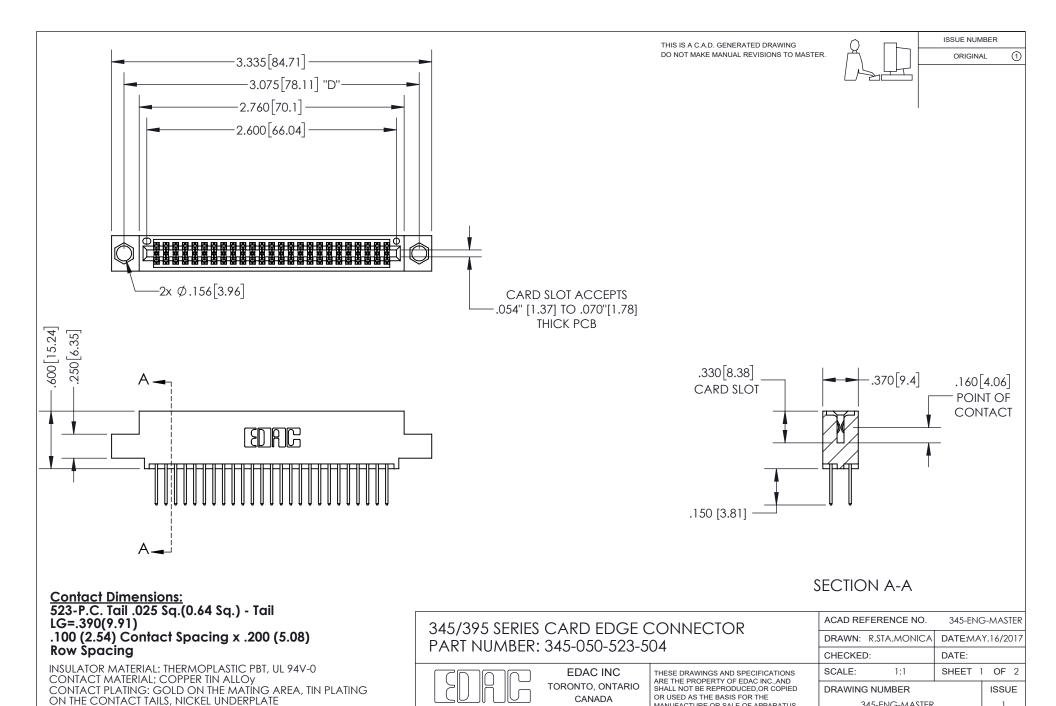

YOUR CONNECTION TO QUALITY & SERVICE

345-ENG-MASTER

MANUFACTURE OR SALE OF APPARATUS

WITHOUT WRITTEN PERMISSION.

ISSUE NUMBER ORIGINAL

1

**Contact Code 558** 

Contact Code 559

**Contact Code 560** 

- INSULATOR MATERIAL: THERMOPLASTIC POLYESTER, UL 94V-0
- DAP MATERIAL AVAILABLE UPON REQUEST
- CONTACT MATERIAL; COPPER ALLOY

CONTACT PLATING: GOLD ON THE MATING AREA, TIN PLATING ON THE CONTACT TAILS, NICKEL UNDERPLATE

\*FOR ALL OTHER SPECIFICATIONS REFER TO SHEET 3\*

## 345/395 SERIES CARD EDGE CONNECTOR CONTACT CODE 555,556,558,559,560 DIMENSIONS

YOUR CONNECTION TO QUALITY & SERVICE

**EDAC INC** TORONTO, ONTARIO CANADA

THESE DRAWINGS AND SPECIFICATIONS ARE THE PROPERTY OF EDAC INC.,AND SHALL NOT BE REPRODUCED, OR COPIED OR USED AS THE BASIS FOR THE MANUFACTURE OR SALE OF APPARATUS WITHOUT WRITTEN PERMISSION.