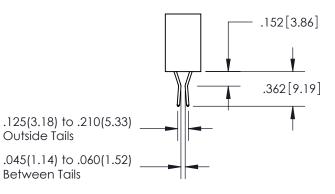

\*FOR ALL OTHER SPECIFICATIONS REFER TO SHEET 3\*

## 345/395 SERIES CARD EDGE CONNECTOR CONTACT CODE 555,556,558,559,560 DIMENSIONS

YOUR CONNECTION TO QUALITY & SERVICE

**EDAC INC** TORONTO, ONTARIO CANADA

THESE DRAWINGS AND SPECIFICATIONS ARE THE PROPERTY OF EDAC INC.,AND SHALL NOT BE REPRODUCED, OR COPIED OR USED AS THE BASIS FOR THE MANUFACTURE OR SALE OF APPARATUS WITHOUT WRITTEN PERMISSION.