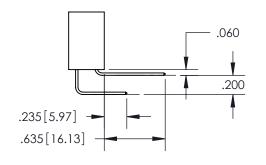

YOUR CONNECTION TO QUALITY & SERVICE

345-ENG-MASTER

MANUFACTURE OR SALE OF APPARATUS

WITHOUT WRITTEN PERMISSION.

ISSUE NUMBER ORIGINAL

1

**Contact Code 558** 

Contact Code 559

\*FOR ALL OTHER SPECIFICATIONS REFER TO SHEET 3\*

## 345/395 SERIES CARD EDGE CONNECTOR CONTACT CODE 555,556,558,559,560 DIMENSIONS

YOUR CONNECTION TO QUALITY & SERVICE

**EDAC INC** TORONTO, ONTARIO CANADA

THESE DRAWINGS AND SPECIFICATIONS ARE THE PROPERTY OF EDAC INC.,AND SHALL NOT BE REPRODUCED, OR COPIED OR USED AS THE BASIS FOR THE MANUFACTURE OR SALE OF APPARATUS WITHOUT WRITTEN PERMISSION.