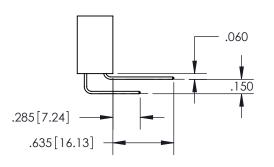

**Contact Code 560** 

- INSULATOR MATERIAL: THERMOPLASTIC POLYESTER, UL 94V-0
- DAP MATERIAL AVAILABLE UPON REQUEST
- CONTACT MATERIAL; COPPER ALLOY

CONTACT PLATING: GOLD ON THE MATING AREA, TIN PLATING ON THE CONTACT TAILS, NICKEL UNDERPLATE

\*FOR ALL OTHER SPECIFICATIONS REFER TO SHEET 3\*

## 345/395 SERIES CARD EDGE CONNECTOR CONTACT CODE 555,556,558,559,560 DIMENSIONS

YOUR CONNECTION TO QUALITY & SERVICE

**EDAC INC** TORONTO, ONTARIO CANADA

THESE DRAWINGS AND SPECIFICATIONS ARE THE PROPERTY OF EDAC INC.,AND SHALL NOT BE REPRODUCED, OR COPIED OR USED AS THE BASIS FOR THE MANUFACTURE OR SALE OF APPARATUS WITHOUT WRITTEN PERMISSION.