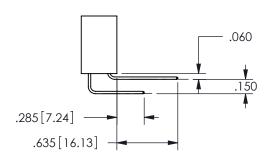

THIS IS A C.A.D. GENERATED DRAWING DO NOT MAKE MANUAL REVISIONS TO MASTER.

1

.160 4.06 .330[8.38] POINT OF CARD SLOT CONTACT .370 9.4 .200 [5.08]

<u>Contact Dimensions:</u>
558-90 Degree Bend (Code 541 Contacts)
See Sheet 2 for Contact Code 555, 556, 558, 559, 560 **Dimensions** 

SECTION A\_A

ISSUE NUMBER ORIGINAL

1

**Contact Code 558** 

Contact Code 559

**Contact Code 560** 

INSULATOR MATERIAL: THERMOPLASTIC POLYESTER, UL 94V-0

DAP MATERIAL AVAILABLE UPON REQUEST

CONTACT MATERIAL; COPPER ALLOY

CONTACT PLATING: GOLD ON THE MATING AREA, TIN PLATING ON THE CONTACT TAILS, NICKEL UNDERPLATE

345/395 SERIES CARD EDGE CONNECTOR CONTACT CODE 555,556,558,559,560 DIMENSIONS