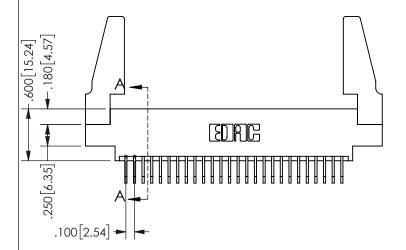

SECTION A\_A

ISSUE NUMBER ORIGINAL

1

**Contact Code 558** 

Contact Code 559

**Contact Code 560** 

INSULATOR MATERIAL: THERMOPLASTIC POLYESTER, UL 94V-0

DAP MATERIAL AVAILABLE UPON REQUEST

CONTACT MATERIAL; COPPER ALLOY

CONTACT PLATING: GOLD ON THE MATING AREA, TIN PLATING ON THE CONTACT TAILS, NICKEL UNDERPLATE

345/395 SERIES CARD EDGE CONNECTOR CONTACT CODE 555,556,558,559,560 DIMENSIONS