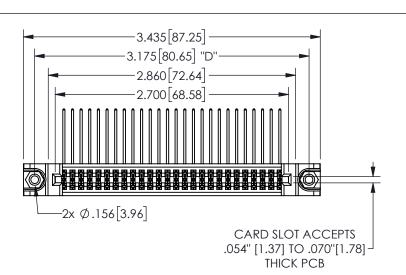

345/395 SERIES CARD EDGE CONNECTOR PART NUMBER: 345-052-558-888

YOUR CONNECTION TO QUALITY & SERVICE

**EDAC INC** TORONTO, ONTARIO CANADA

THESE DRAWINGS AND SPECIFICATIONS ARE THE PROPERTY OF EDAC INC.,AND SHALL NOT BE REPRODUCED,OR COPIED OR USED AS THE BASIS FOR THE MANUFACTURE OR SALE OF APPARATUS WITHOUT WRITTEN PERMISSION.

SECTION A\_A

ISSUE NUMBER ORIGINAL

1

**Contact Code 558** 

Contact Code 559

**Contact Code 560** 

INSULATOR MATERIAL: THERMOPLASTIC POLYESTER, UL 94V-0

DAP MATERIAL AVAILABLE UPON REQUEST