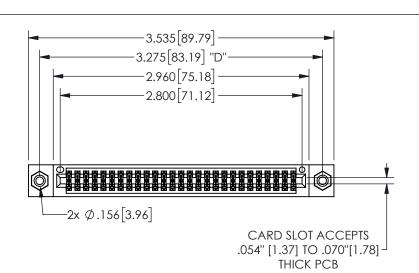

345/395 SERIES CARD EDGE CONNECTOR PART NUMBER: 345-054-541-508

YOUR CONNECTION TO QUALITY & SERVICE

**EDAC INC** TORONTO, ONTARIO CANADA

ARE THE PROPERTY OF EDAC INC.,AND SHALL NOT BE REPRODUCED,OR COPIED OR USED AS THE BASIS FOR THE MANUFACTURE OR SALE OF APPARATUS WITHOUT WRITTEN PERMISSION.