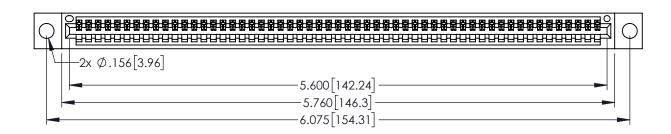

<u>Contact Dimensions:</u>
525-P.C. Tail .018 Sq.(0.46 Sq.) - Tail LG=.150(3.81)
.100 (2.54) Contact Spacing x .200 (5.08) Row Spacing

1

..330[8.38] CARD SLOT .160[4.06] POINT OF CONTACT **SECTION A-A** 

INSULATOR MATERIAL: THERMOPLASTIC PBT BLACK, UL 94V-0

CONTACT MATERIAL; COPPER TIN ALLOY CONTACT PLATING: GOLD ON THE MATING AREA, TIN PLATING ON THE CONTACT TAILS, NICKEL UNDERPLATE

345/395 SERIES CARD EDGE CONNECTOR PART NUMBER: 345-055-525-604