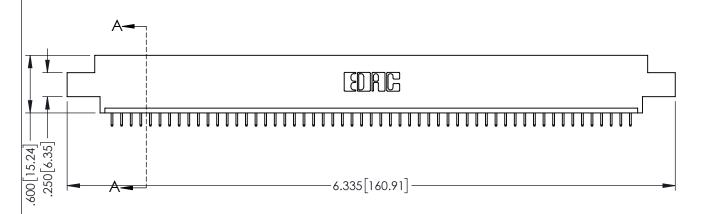

INSULATOR MATERIAL: THERMOPLASTIC PBT BLACK, UL 94V-0

CONTACT MATERIAL; COPPER TIN ALLOY CONTACT PLATING: GOLD ON THE MATING AREA, TIN PLATING ON THE CONTACT TAILS, NICKEL UNDERPLATE

345/395 SERIES CARD EDGE CONNECTOR PART NUMBER: 345-055-525-604