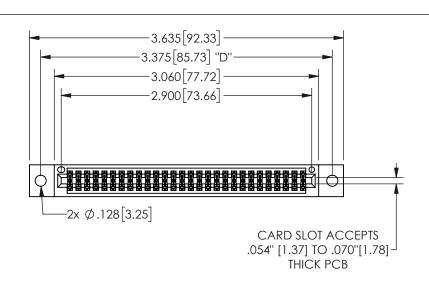

THIS IS A C.A.D. GENERATED DRAWING DO NOT MAKE MANUAL REVISIONS TO MASTER.

ISSUE NUMBER

ORIGINAL

1

.160[4.06] .330[8.38] POINT OF CARD SLOT CONTACT .370 9.4 .200 [5.08] -

## -.180[4.57] .600[15.24] .250[6.35] .100[2.54]

<u>Contact Dimensions:</u> 500-Wire Hole .050x.025(1.27x0.64) - Tail LG=.260(6.60) .100 (2.54) Contact Spacing x .200 (5.08) Row Spacing

| 345/395 SERIES CARD EDGE CONNECTOR |
|------------------------------------|
| PART NUMBER: 345-056-500-802       |