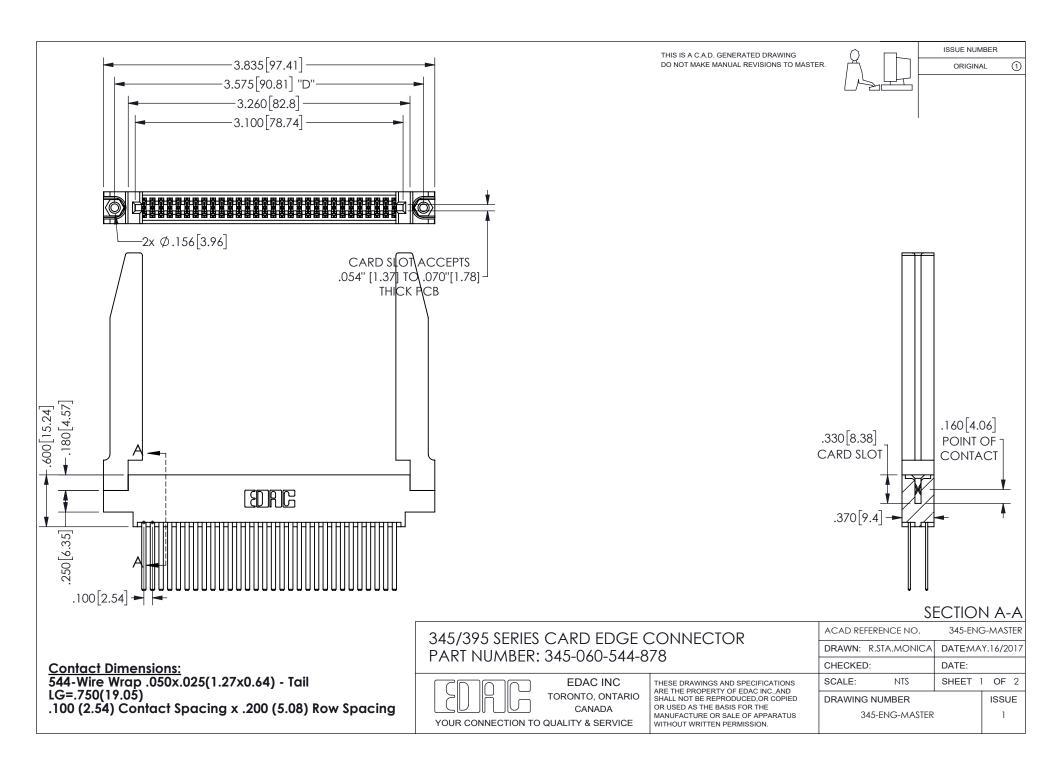

ISSUE NUMBER ORIGINAL

1

**Contact Code 558** 

Contact Code 559

Contact Code 560

INSULATOR MATERIAL: THERMOPLASTIC POLYESTER, UL 94V-0 DAP MATERIAL AVAILABLE UPON REQUEST

CONTACT MATERIAL; COPPER ALLOY

CONTACT PLATING: GOLD ON THE MATING AREA, TIN PLATING ON THE CONTACT TAILS, NICKEL UNDERPLATE

## 345/395 SERIES CARD EDGE CONNECTOR CONTACT CODE 555,556,558,559,560 DIMENSIONS

YOUR CONNECTION TO QUALITY & SERVICE

**EDAC INC** TORONTO, ONTARIO CANADA

THESE DRAWINGS AND SPECIFICATIONS ARE THE PROPERTY OF EDAC INC.,AND SHALL NOT BE REPRODUCED, OR COPIED OR USED AS THE BASIS FOR THE MANUFACTURE OR SALE OF APPARATUS WITHOUT WRITTEN PERMISSION.

| ACAD REFERENCE NO.  | 345-ENG-MASTER   |
|---------------------|------------------|
| DRAWN: R.STA.MONICA | DATE:MAY.16/2017 |
| CHECKED:            | DATE:            |
| SCALE: 1:1          | SHEET 2 OF 2     |
| DRAWING NUMBER      | ISSUE            |
| 345-ENG-MASTER      | 1                |