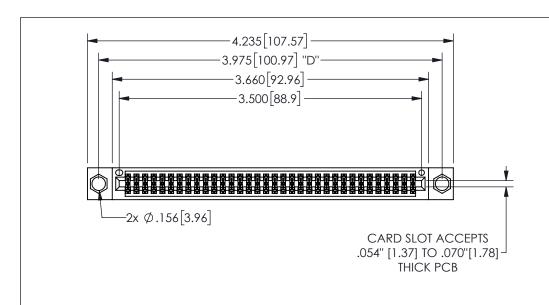

THIS IS A C.A.D. GENERATED DRAWING DO NOT MAKE MANUAL REVISIONS TO MASTER.

ISSUE NUMBER

ORIGINAL

1

.160 4.06 .330[8.38] POINT OF CARD SLOT CONTACT .370 9.4

.240[6.1] 600 15.24 250 [6.35] .100[2.54]

<u>Contact Dimensions:</u>
540-Wire Wrap .025 Sq.(0.64 Sq.) - Tail LG=.560(14.22)
.100 (2.54) Contact Spacing x .200 (5.08) Row Spacing

345/395 SERIES CARD EDGE CONNECTOR PART NUMBER: 345-068-540-504

YOUR CONNECTION TO QUALITY & SERVICE

**EDAC INC** TORONTO, ONTARIO CANADA

THESE DRAWINGS AND SPECIFICATIONS ARE THE PROPERTY OF EDAC INC.,AND SHALL NOT BE REPRODUCED, OR COPIED OR USED AS THE BASIS FOR THE MANUFACTURE OR SALE OF APPARATUS WITHOUT WRITTEN PERMISSION.