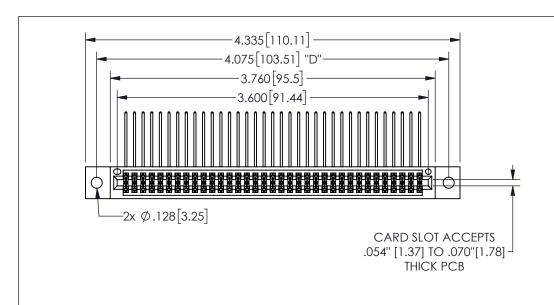

<u>Contact Dimensions:</u>
559-90 Degree Bend (Code 541 Contacts)
See Sheet 2 for Contact Code 555, 556, 558, 559, 560 **Dimensions** 

345/395 SERIES CARD EDGE CONNECTOR PART NUMBER: 345-070-559-502

YOUR CONNECTION TO QUALITY & SERVICE

**EDAC INC** TORONTO, ONTARIO CANADA

THESE DRAWINGS AND SPECIFICATIONS ARE THE PROPERTY OF EDAC INC.,AND SHALL NOT BE REPRODUCED, OR COPIED OR USED AS THE BASIS FOR THE MANUFACTURE OR SALE OF APPARATUS WITHOUT WRITTEN PERMISSION.

| ACAD REFERENCE NO. |              | 345-ENG-MASTER |           |
|--------------------|--------------|----------------|-----------|
| DRAWN:             | R.STA.MONICA | DATEMA         | Y.16/2017 |
| CHECKED:           |              | DATE:          |           |
| SCALE:             | NTS          | SHEET          | OF 2      |
| DRAWING            | NUMBER       |                | ISSUE     |
| 345-ENG-MASTER     |              |                | 1         |