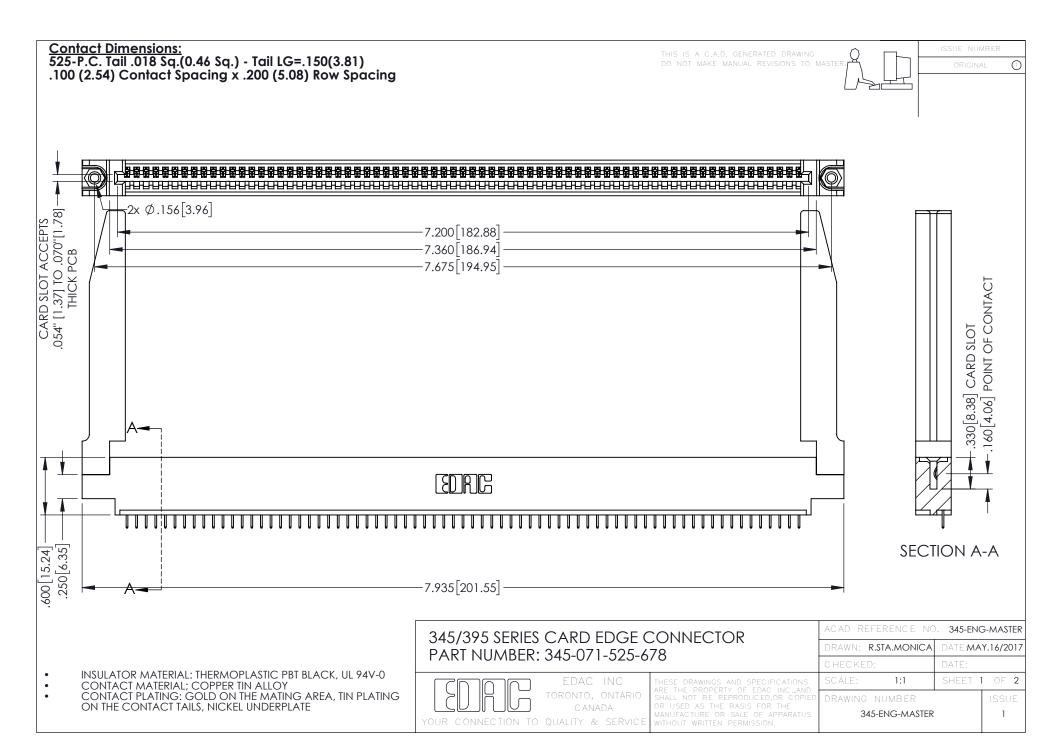

## 345/395 SERIES CARD EDGE CONNECTOR CONTACT CODE 555,556,558,559,560 DIMENSIONS

YOUR CONNECTION TO QUALITY & SERVICE

|    | ACAD REFERENCE NO. 345-ENG-MASTER |                  |
|----|-----------------------------------|------------------|
| 3  | DRAWN: R.STA.MONICA               | DATE:MAY.16/2017 |
|    | CHECKED:                          | DATE:            |
| ,  | SCALE: 1:1                        | SHEET 2 OF 2     |
| ΞD | DRAWING NUMBER                    | ISSUE            |