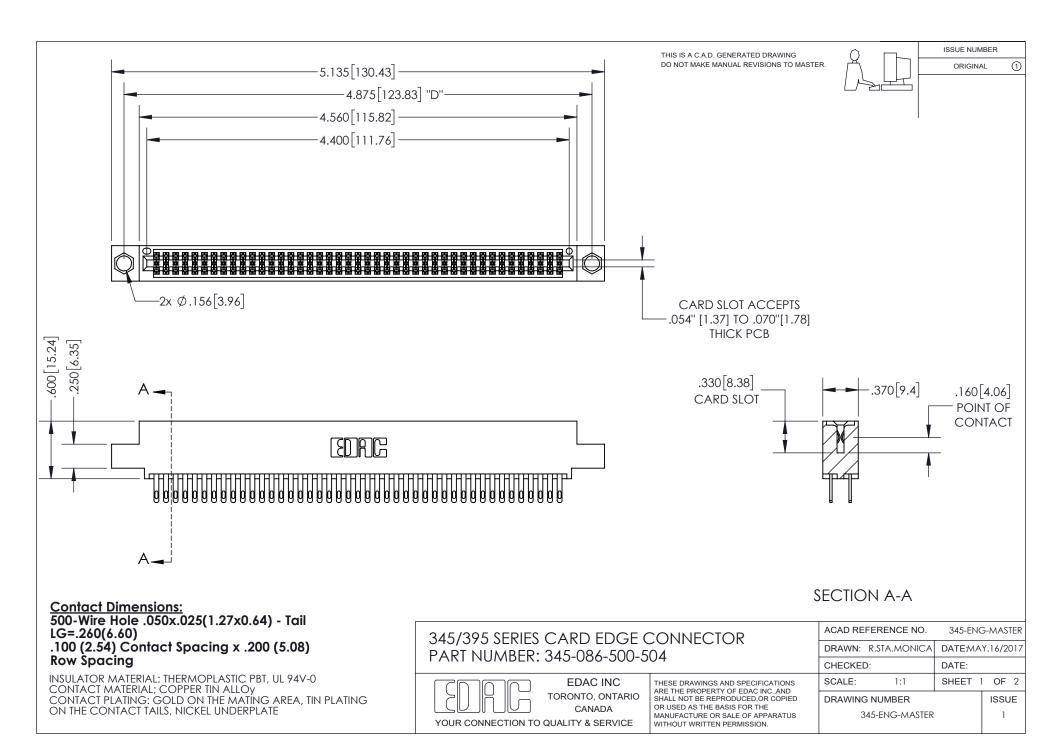

ISSUE NUMBER ORIGINAL

1

**Contact Code 558** 

**Contact Code 559** 

Contact Code 560

- INSULATOR MATERIAL: THERMOPLASTIC POLYESTER, UL 94V-0
- DAP MATERIAL AVAILABLE UPON REQUEST
- CONTACT MATERIAL; COPPER ALLOY

CONTACT PLATING: GOLD ON THE MATING AREA, TIN PLATING ON THE CONTACT TAILS, NICKEL UNDERPLATE

\*FOR ALL OTHER SPECIFICATIONS REFER TO SHEET 3\*