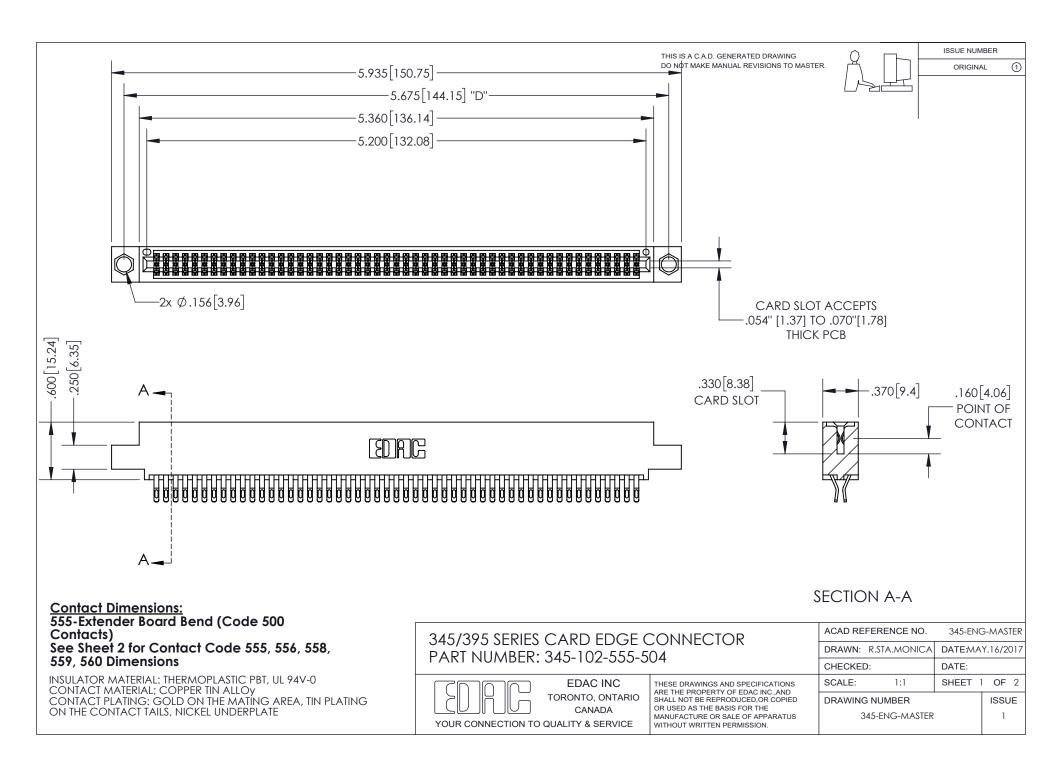

ISSUE NUMBER ORIGINAL

1

**Contact Code 558** 

**Contact Code 559** 

Contact Code 560

- INSULATOR MATERIAL: THERMOPLASTIC POLYESTER, UL 94V-0
- DAP MATERIAL AVAILABLE UPON REQUEST
- CONTACT MATERIAL; COPPER ALLOY

CONTACT PLATING: GOLD ON THE MATING AREA, TIN PLATING ON THE CONTACT TAILS, NICKEL UNDERPLATE

\*FOR ALL OTHER SPECIFICATIONS REFER TO SHEET 3\*

## 345/395 SERIES CARD EDGE CONNECTOR CONTACT CODE 555,556,558,559,560 DIMENSIONS

YOUR CONNECTION TO QUALITY & SERVICE

**EDAC INC** TORONTO, ONTARIO CANADA

THESE DRAWINGS AND SPECIFICATIONS ARE THE PROPERTY OF EDAC INC.,AND SHALL NOT BE REPRODUCED, OR COPIED OR USED AS THE BASIS FOR THE MANUFACTURE OR SALE OF APPARATUS WITHOUT WRITTEN PERMISSION.