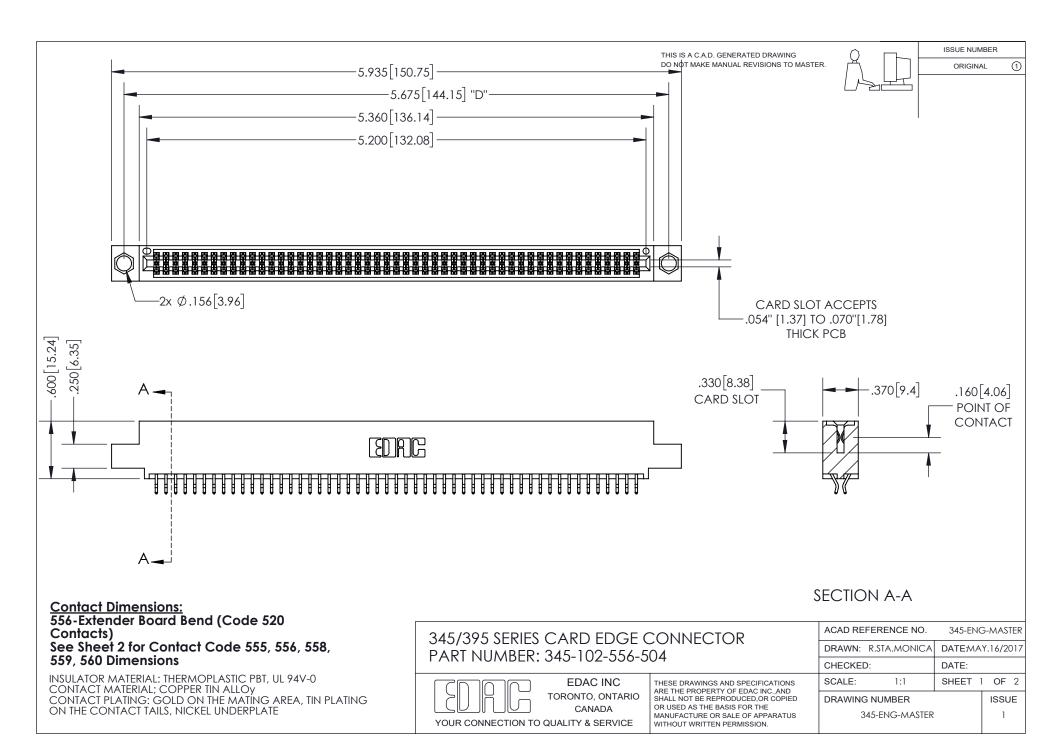

ISSUE NUMBER ORIGINAL

1

**Contact Code 558** 

**Contact Code 559** 

Contact Code 560

- INSULATOR MATERIAL: THERMOPLASTIC POLYESTER, UL 94V-0
- DAP MATERIAL AVAILABLE UPON REQUEST
- CONTACT MATERIAL; COPPER ALLOY

CONTACT PLATING: GOLD ON THE MATING AREA, TIN PLATING ON THE CONTACT TAILS, NICKEL UNDERPLATE

\*FOR ALL OTHER SPECIFICATIONS REFER TO SHEET 3\*

## 345/395 SERIES CARD EDGE CONNECTOR CONTACT CODE 555,556,558,559,560 DIMENSIONS

YOUR CONNECTION TO QUALITY & SERVICE

**EDAC INC** TORONTO, ONTARIO CANADA

THESE DRAWINGS AND SPECIFICATIONS ARE THE PROPERTY OF EDAC INC.,AND SHALL NOT BE REPRODUCED, OR COPIED OR USED AS THE BASIS FOR THE MANUFACTURE OR SALE OF APPARATUS WITHOUT WRITTEN PERMISSION.