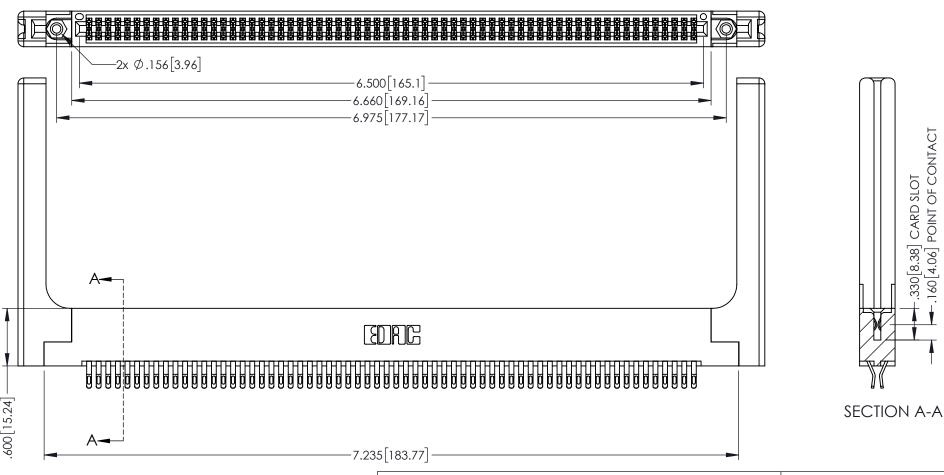

POINT OF CONTACT

INSULATOR MATERIAL: THERMOPLASTIC PBT BLACK, UL 94V-0

CONTACT MATERIAL; COPPER TIN ALLOY

CONTACT PLATING: GOLD ON THE MATING AREA, TIN PLATING ON THE CONTACT TAILS, NICKEL UNDERPLATE

345/395 SERIES CARD EDGE CONNECTOR PART NUMBER: 345-128-555-258

YOUR CONNECTION TO QUALITY & SERVICE

| ACAD REFERENCE NO. 345-ENG-MASTER |                  |       |
|-----------------------------------|------------------|-------|
| DRAWN: R.STA.MONICA               | DATE:MAY.16/2017 |       |
| CHECKED:                          | DATE:            |       |
| SCALE: 1:1                        | SHEET 1          | OF 2  |
| DRAWING NUMBER                    |                  | ISSUE |
| 345-ENG-MASTER                    |                  | 1     |