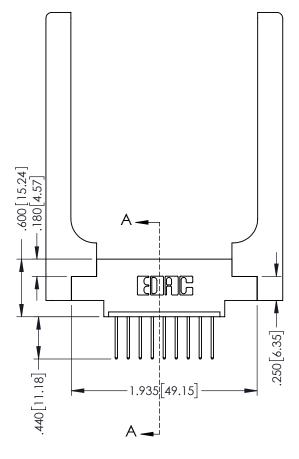

## **Contact Code 555**

## **Contact Code 556**

INSULATOR MATERIAL: THERMOPLASTIC POLYESTER, UL 94V-0 CONTACT MATERIAL; COPPER, NICKEL, TIN ALLOY CA-725 CONTACT PLATING: GOLD ON THE MATING AREA, TIN-LEAD

ON THE CONTACT TAILS, NICKEL UNDERPLATE

## 346/396 SERIES CARD EDGE CONNECTOR CONTACT CODE 555,556,558,559,560 DIMENSIONS

YOUR CONNECTION TO QUALITY & SERVICE

**EDAC INC** TORONTO, ONTARIO CANADA

THESE DRAWINGS AND SPECIFICATIONS ARE THE PROPERTY OF EDAC INC.,AND SHALL NOT BE REPRODUCED, OR COPIED OR USED AS THE BASIS FOR THE MANUFACTURE OR SALE OF APPARATUS WITHOUT WRITTEN PERMISSION.

|   | ACAD REFERENCE NO. | 346-ENG-MASTER   |
|---|--------------------|------------------|
|   | DRAWN: J.LEE       | DATE: APR. 22/09 |
| • | CHECKED:           | DATE:            |
|   | SCALE: 1:1         | SHEET 2 OF 2     |
|   | DRAWING NUMBER     | ISSUE            |
|   | 346-ENG-MASTER     | 1                |