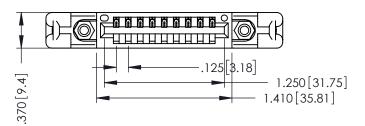

THIS IS A C.A.D. GENERATED DRAWING DO NOT MAKE MANUAL REVISIONS TO MASTER.

ISSUE NUMBER

ORIGINAL

1

INSULATOR MATERIAL: THERMOPLASTIC POLYESTER, UL 94V-0 CONTACT MATERIAL; COPPER, NICKEL, TIN ALLOY CA-725 CONTACT PLATING: GOLD ON THE MATING AREA, TIN-LEAD ON THE CONTACT TAILS, NICKEL UNDERPLATE

346/396 SERIES CARD EDGE CONNECTOR PART NUMBER: 346-009-522-658

YOUR CONNECTION TO QUALITY & SERVICE

**EDAC INC** TORONTO, ONTARIO CANADA

THESE DRAWINGS AND SPECIFICATIONS ARE THE PROPERTY OF EDAC INC., AND SHALL NOT BE REPRODUCED,OR COPIED OR USED AS THE BASIS FOR THE MANUFACTURE OR SALE OF APPARATUS WITHOUT WRITTEN PERMISSION.

| ACAD REFERENCE NO. | 346-ENG-MASTER   |
|--------------------|------------------|
| DRAWN: J.LEE       | DATE: APR. 22/09 |
| CHECKED:           | DATE:            |
| SCALE: 1:1         | SHEET 1 OF 2     |
| DRAWING NUMBER     | ISSUE            |
| 044 5110 1446755   |                  |