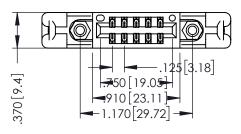

346/396 SERIES CARD EDGE CONNECTOR PART NUMBER: 346-010-555-858

YOUR CONNECTION TO QUALITY & SERVICE

**EDAC INC** TORONTO, ONTARIO CANADA

THESE DRAWINGS AND SPECIFICATIONS ARE THE PROPERTY OF EDAC INC.,AND SHALL NOT BE REPRODUCED,OR COPIED OR USED AS THE BASIS FOR THE MANUFACTURE OR SALE OF APPARATUS WITHOUT WRITTEN PERMISSION.

THIS IS A C.A.D. GENERATED DRAWING DO NOT MAKE MANUAL REVISIONS TO MASTER.

ISSUE NUMBER

ORIGINAL

1

INSULATOR MATERIAL: THERMOPLASTIC POLYESTER, UL 94V-0 CONTACT MATERIAL; COPPER, NICKEL, TIN ALLOY CA-725 CONTACT PLATING: GOLD ON THE MATING AREA, TIN-LEAD ON THE CONTACT TAILS, NICKEL UNDERPLATE