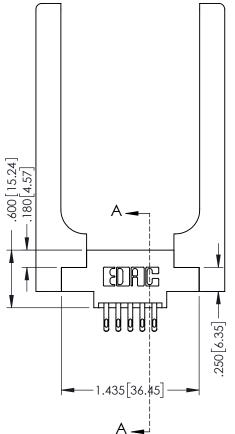

## **Contact Code 555**

## **Contact Code 556**

INSULATOR MATERIAL: THERMOPLASTIC POLYESTER, UL 94V-0 CONTACT MATERIAL; COPPER, NICKEL, TIN ALLOY CA-725 CONTACT PLATING: GOLD ON THE MATING AREA, TIN-LEAD

ON THE CONTACT TAILS, NICKEL UNDERPLATE

## 346/396 SERIES CARD EDGE CONNECTOR CONTACT CODE 555,556,558,559,560 DIMENSIONS

YOUR CONNECTION TO QUALITY & SERVICE

**EDAC INC** TORONTO, ONTARIO CANADA

THESE DRAWINGS AND SPECIFICATIONS ARE THE PROPERTY OF EDAC INC.,AND SHALL NOT BE REPRODUCED, OR COPIED OR USED AS THE BASIS FOR THE MANUFACTURE OR SALE OF APPARATUS WITHOUT WRITTEN PERMISSION.