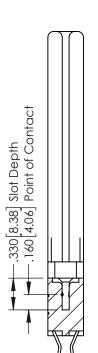

INSULATOR MATERIAL: THERMOPLASTIC POLYESTER, UL 94V-0 CONTACT MATERIAL; COPPER, NICKEL, TIN ALLOY CA-725 CONTACT PLATING: GOLD ON THE MATING AREA, TIN-LEAD ON THE CONTACT TAILS, NICKEL UNDERPLATE

346/396 SERIES CARD EDGE CONNECTOR PART NUMBER: 346-010-555-858

YOUR CONNECTION TO QUALITY & SERVICE

**EDAC INC** TORONTO, ONTARIO CANADA

THESE DRAWINGS AND SPECIFICATIONS ARE THE PROPERTY OF EDAC INC.,AND SHALL NOT BE REPRODUCED,OR COPIED OR USED AS THE BASIS FOR THE MANUFACTURE OR SALE OF APPARATUS WITHOUT WRITTEN PERMISSION.

| ACAD REFERENCE NO. | 346-ENG-MASTER   |
|--------------------|------------------|
| DRAWN: J.LEE       | DATE: APR. 22/09 |
| CHECKED:           | DATE:            |
| SCALE: 1:1         | SHEET 1 OF 2     |
| DRAWING NUMBER     | ISSUE            |

346-ENG-MASTER



**SECTION A-A** 



ISSUE NUMBER ORIGINAL 1



## **Contact Code 555**

## **Contact Code 556**



INSULATOR MATERIAL: THERMOPLASTIC POLYESTER, UL 94V-0 CONTACT MATERIAL; COPPER, NICKEL, TIN ALLOY CA-725 CONTACT PLATING: GOLD ON THE MATING AREA, TIN-LEAD

ON THE CONTACT TAILS, NICKEL UNDERPLATE

## 346/396 SERIES CARD EDGE CONNECTOR CONTACT CODE 555,556,558,559,560 DIMENSIONS

YOUR CONNECTION TO QUALITY & SERVICE

**EDAC INC** TORONTO, ONTARIO CANADA

THESE DRAWINGS AND SPECIFICATIONS ARE THE PROPERTY OF EDAC INC.,AND SHALL NOT BE REPRODUCED, OR COPIED OR USED AS THE BASIS FOR THE MANUFACTURE OR SALE OF APPARATUS WITHOUT WRITTEN PERMISSION.

|   | ACAD REFERENCE NO. | 346-ENG-MASTER   |
|---|--------------------|------------------|
|   | DRAWN: J.LEE       | DATE: APR. 22/09 |
| ) | CHEC