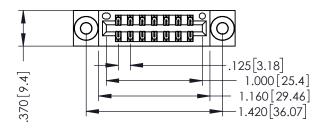

THIS IS A C.A.D. GENERATED DRAWING DO NOT MAKE MANUAL REVISIONS TO MASTER.

ISSUE NUMBER

ORIGINAL

1

INSULATOR MATERIAL: THERMOPLASTIC POLYESTER, UL 94V-0 CONTACT MATERIAL; COPPER, NICKEL, TIN ALLOY CA-725 CONTACT PLATING: GOLD ON THE MATING AREA, TIN-LEAD

ON THE CONTACT TAILS, NICKEL UNDERPLATE

346/396 SERIES CARD EDGE CONNECTOR PART NUMBER: 346-014-555-203

YOUR CONNECTION TO QUALITY & SERVICE

**EDAC INC** TORONTO, ONTARIO CANADA

THESE DRAWINGS AND SPECIFICATIONS ARE THE PROPERTY OF EDAC INC.,AND SHALL NOT BE REPRODUCED, OR COPIED OR USED AS THE BASIS FOR THE MANUFACTURE OR SALE OF APPARATUS WITHOUT WRITTEN PERMISSION.

| ACAD REFERENCE NO. |       | 346-ENG-MASTER |           |
|--------------------|-------|----------------|-----------|
| DRAWN:             | J.LEE | DATE: AF       | PR. 22/09 |
| CHECKED:           |       | DATE:          |           |
| SCALE:             | 1:1   | SHEET          | OF 2      |
| DRAWING NUMBER     |       |                | ISSUE     |
|                    |       |                |           |