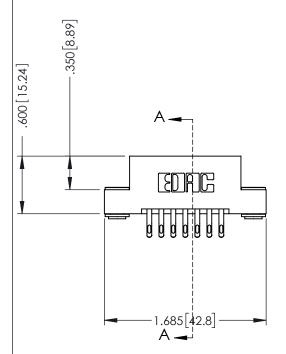

346-ENG-MASTER

.330 [8.38] Slot Depth .160 [4.06] Point of Contact

**SECTION A-A** 

ISSUE NUMBER ORIGINAL 1

## **Contact Code 555**

## 346/396 SERIES CARD EDGE CONNECTOR CONTACT CODE 555,556,558,559,560 DIMENSIONS

YOUR CONNECTION TO QUALITY & SERVICE

**EDAC INC** TORONTO, ONTARIO CANADA

THESE DRAWINGS AND SPECIFICATIONS ARE THE PROPERTY OF EDAC INC.,AND SHALL NOT BE REPRODUCED, OR COPIED OR USED AS THE BASIS FOR THE MANUFACTURE OR SALE OF APPARATUS WITHOUT WRITTEN PERMISSION.

|  | ACAD REFERENCE NO. | 346-ENG-MASTER   |  |
|--|--------------------|------------------|--|
|  | DRAWN: J.LEE       | DATE: APR. 22/09 |  |
|  | CHECKED:           | DATE:            |  |
|  | SCALE: 1:1         | SHEET 2 OF 2     |  |
|  | DRAWING NUMBER     | ISSUE            |  |
|  | 346-ENG-MASTER     | 1                |  |