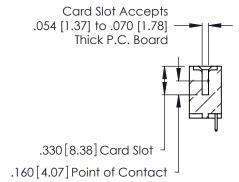

**Contact Code 560** 

INSULATOR MATERIAL: THERMOPLASTIC POLYESTER, UL 94V-0 CONTACT MATERIAL; COPPER, NICKEL, TIN ALLOY CA-725 CONTACT PLATING: GOLD ON THE MATING AREA, TIN-LEAD

ON THE CONTACT TAILS, NICKEL UNDERPLATE

346/396 SERIES CARD EDGE CONNECTOR CONTACT CODE 555,556,558,559,560 DIMENSIONS

YOUR CONNECTION TO QUALITY & SERVICE

**EDAC INC** TORONTO, ONTARIO CANADA

THESE DRAWINGS AND SPECIFICATIONS ARE THE PROPERTY OF EDAC INC.,AND SHALL NOT BE REPRODUCED, OR COPIED OR USED AS THE BASIS FOR THE MANUFACTURE OR SALE OF APPARATUS WITHOUT WRITTEN PERMISSION.