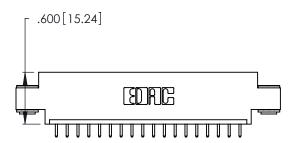

THIS IS A C.A.D. GENERATED DRAWING DO NOT MAKE MANUAL REVISIONS TO MASTER.

346/396 SERIES CARD EDGE CONNECTOR PART NUMBER: 346-018-521-603

**EDAC INC** TORONTO, ONTARIO CANADA

THESE DRAWINGS AND SPECIFICATIONS ARE THE PROPERTY OF EDAC INC.,AND SHALL NOT BE REPRODUCED, OR COPIED OR USED AS THE BASIS FOR THE MANUFACTURE OR SALE OF APPARATUS WITHOUT WRITTEN PERMISSION.