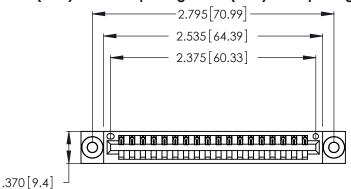

Contact Dimensions: 521-P.C. Tail .025 Sq. (0.64 Sq.) - Tail LG. =.150 (3.81) .125 (3.18) Contact Spacing x .250 (6.35) Row Spacing

- INSULATOR MATERIAL: THERMOPLASTIC POLYESTER, UL 94V-0 CONTACT MATERIAL; COPPER, NICKEL, TIN ALLOY CA-725
- CONTACT PLATING: GOLD ON THE MATING AREA, TIN-LEAD ON THE CONTACT TAILS, NICKEL UNDERPLATE

THIS IS A C.A.D. GENERATED DRAWING DO NOT MAKE MANUAL REVISIONS TO MASTER.

346/396 SERIES CARD EDGE CONNECTOR PART NUMBER: 346-018-521-603

**EDAC INC** TORONTO, ONTARIO CANADA

THESE DRAWINGS AND SPECIFICATIONS ARE THE PROPERTY OF EDAC INC.,AND SHALL NOT BE REPRODUCED, OR COPIED OR USED AS THE BASIS FOR THE MANUFACTURE OR SALE OF APPARATUS WITHOUT WRITTEN PERMISSION.