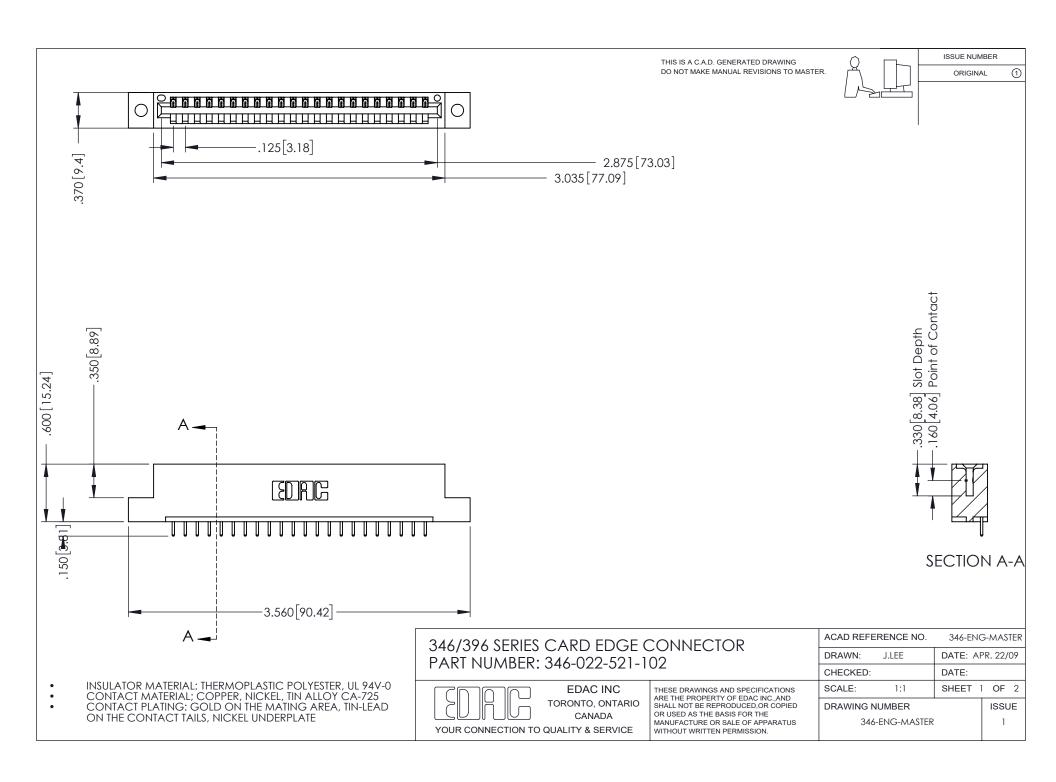

## **Contact Code 556**

INSULATOR MATERIAL: THERMOPLASTIC POLYESTER, UL 94V-0 CONTACT MATERIAL; COPPER, NICKEL, TIN ALLOY CA-725 CONTACT PLATING: GOLD ON THE MATING AREA, TIN-LEAD

ON THE CONTACT TAILS, NICKEL UNDERPLATE