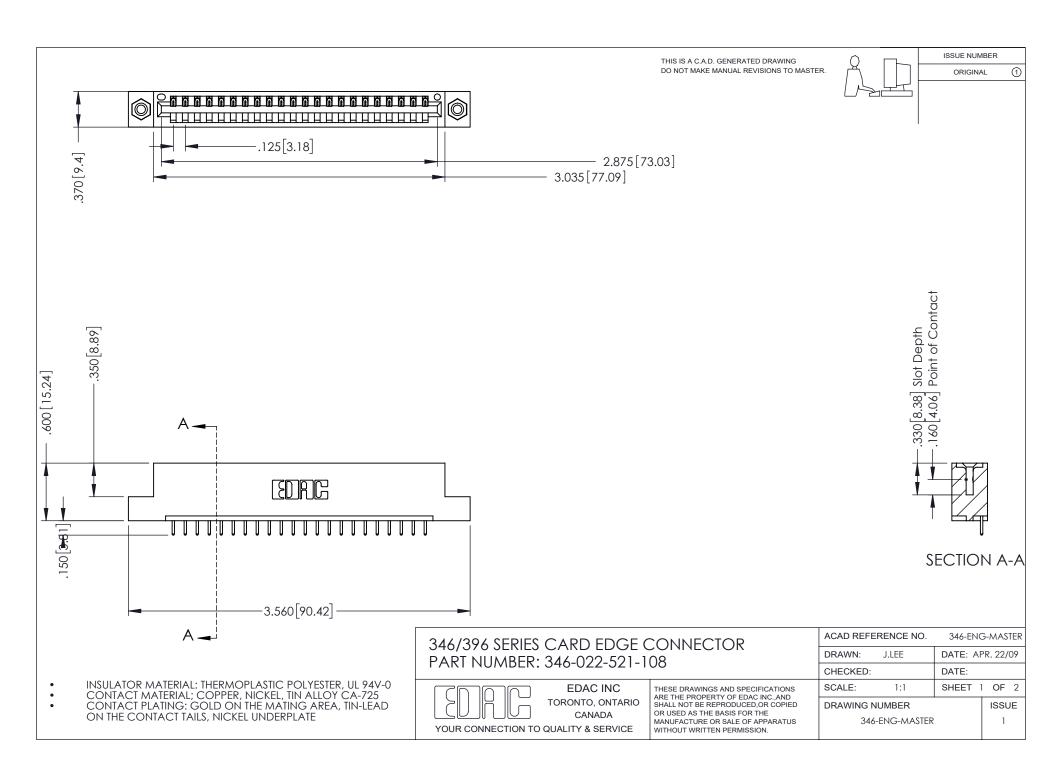

## **Contact Code 556**

INSULATOR MATERIAL: THERMOPLASTIC POLYESTER, UL 94V-0 CONTACT MATERIAL; COPPER, NICKEL, TIN ALLOY CA-725 CONTACT PLATING: GOLD ON THE MATING AREA, TIN-LEAD

ON THE CONTACT TAILS, NICKEL UNDERPLATE

## 346/396 SERIES CARD EDGE CONNECTOR CONTACT CODE 555,556,558,559,560 DIMENSIONS

YOUR CONNECTION TO QUALITY & SERVICE

**EDAC INC** TORONTO, ONTARIO CANADA

THESE DRAWINGS AND SPECIFICATIONS ARE THE PROPERTY OF EDAC INC.,AND SHALL NOT BE REPRODUCED, OR COPIED OR USED AS THE BASIS FOR THE MANUFACTURE OR SALE OF APPARATUS WITHOUT WRITTEN PERMISSION.