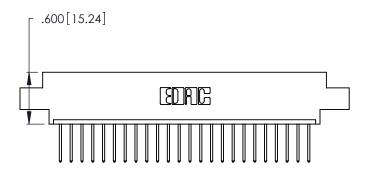

Card Slot Accepts .054 [1.37] to .070 [1.78] Thick P.C. Board

.330 [8.38] Card Slot .160 [4.07] Point of Contact

INSULATOR MATERIAL: THERMOPLASTIC POLYESTER, UL 94V-0 CONTACT MATERIAL; COPPER, NICKEL, TIN ALLOY CA-725

CONTACT PLATING: GOLD ON THE MATING AREA, TIN-LEAD ON THE CONTACT TAILS, NICKEL UNDERPLATE

THIS IS A C.A.D. GENERATED DRAWING DO NOT MAKE MANUAL REVISIONS TO MASTER.

ISSUE NUMBER

ORIGINAL

1

**Contact Code 555** 