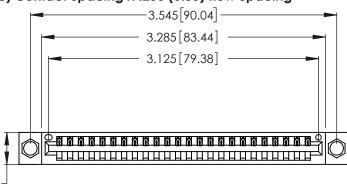

<u>Contact Dimensions:</u>
522-P.C. Tail .025 Sq. (0.64 Sq.) - Tail LG. =.440 (11.18)
.125 (3.18) Contact Spacing x .250 (6.35) Row Spacing

.370 [9.4]

THIS IS A C.A.D. GENERATED DRAWING DO NOT MAKE MANUAL REVISIONS TO MASTER.

ISSUE NUMBER ORIGINAL

1

346/396 SERIES CARD EDGE CONNECTOR PART NUMBER: 346-024-522-604

YOUR CONNECTION TO QUALITY & SERVICE

**EDAC INC** TORONTO, ONTARIO CANADA

THESE DRAWINGS AND SPECIFICATIONS ARE THE PROPERTY OF EDAC INC.,AND SHALL NOT BE REPRODUCED, OR COPIED OR USED AS THE BASIS FOR THE MANUFACTURE OR SALE OF APPARATUS WITHOUT WRITTEN PERMISSION.