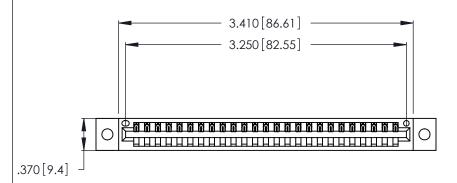

<u>Contact Dimensions:</u>
522-P.C. Tail .025 Sq. (0.64 Sq.) - Tail LG. =.440 (11.18)
.125 (3.18) Contact Spacing x .250 (6.35) Row Spacing

THIS IS A C.A.D. GENERATED DRAWING DO NOT MAKE MANUAL REVISIONS TO MASTER.

- INSULATOR MATERIAL: THERMOPLASTIC POLYESTER, UL 94V-0 CONTACT MATERIAL; COPPER, NICKEL, TIN ALLOY CA-725
- CONTACT PLATING: GOLD ON THE MATING AREA, TIN-LEAD ON THE CONTACT TAILS, NICKEL UNDERPLATE

346/396 SERIES CARD EDGE CONNECTOR PART NUMBER: 346-025-522-602