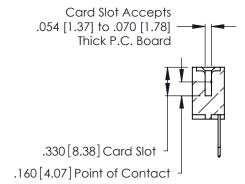

<u>Contact Dimensions:</u>
522-P.C. Tail .025 Sq. (0.64 Sq.) - Tail LG. =.440 (11.18)
.125 (3.18) Contact Spacing x .250 (6.35) Row Spacing

THIS IS A C.A.D. GENERATED DRAWING DO NOT MAKE MANUAL REVISIONS TO MASTER.

- INSULATOR MATERIAL: THERMOPLASTIC POLYESTER, UL 94V-0 CONTACT MATERIAL; COPPER, NICKEL, TIN ALLOY CA-725
- CONTACT PLATING: GOLD ON THE MATING AREA, TIN-LEAD ON THE CONTACT TAILS, NICKEL UNDERPLATE

346/396 SERIES CARD EDGE CONNECTOR PART NUMBER: 346-025-522-602