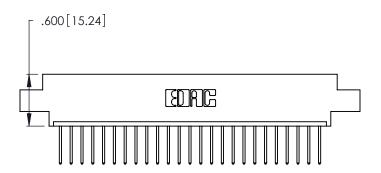

- INSULATOR MATERIAL: THERMOPLASTIC POLYESTER, UL 94V-0 CONTACT MATERIAL; COPPER, NICKEL, TIN ALLOY CA-725
- CONTACT PLATING: GOLD ON THE MATING AREA, TIN-LEAD ON THE CONTACT TAILS, NICKEL UNDERPLATE

346/396 SERIES CARD EDGE CONNECTOR PART NUMBER: 346-025-522-602