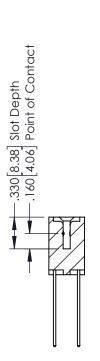

## **Contact Code 555**

## **Contact Code 556**

INSULATOR MATERIAL: THERMOPLASTIC POLYESTER, UL 94V-0 CONTACT MATERIAL; COPPER, NICKEL, TIN ALLOY CA-725 CONTACT PLATING: GOLD ON THE MATING AREA, TIN-LEAD

ON THE CONTACT TAILS, NICKEL UNDERPLATE