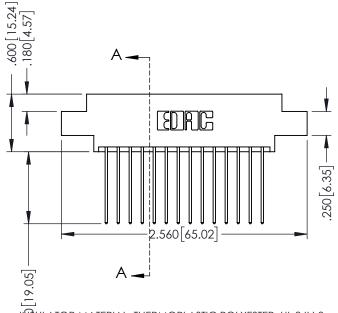

THIS IS A C.A.D. GENERATED DRAWING DO NOT MAKE MANUAL REVISIONS TO MASTER.

ISSUE NUMBER

ORIGINAL

1

INSULATOR MATERIAL: THERMOPLASTIC POLYESTER, UL 94V-0 CONTACT MATERIAL; COPPER, NICKEL, TIN ALLOY CA-725 CONTACT PLATING: GOLD ON THE MATING AREA, TIN-LEAD ON THE CONTACT TAILS, NICKEL UNDERPLATE

## 346/396 SERIES CARD EDGE CONNECTOR CONTACT CODE 555,556,558,559,560 DIMENSIONS

YOUR CONNECTION TO QUALITY & SERVICE

**EDAC INC** TORONTO, ONTARIO CANADA

THESE DRAWINGS AND SPECIFICATIONS ARE THE PROPERTY OF EDAC INC.,AND SHALL NOT BE REPRODUCED, OR COPIED OR USED AS THE BASIS FOR THE MANUFACTURE OR SALE OF APPARATUS WITHOUT WRITTEN PERMISSION.

|             | ACAD REFERENCE NO. | 346-ENG-MASTER   |
|-------------|--------------------|------------------|
|             | DRAWN: J.LEE       | DATE: APR. 22/09 |
| )           | CHECKED:           | DATE:            |
|             | SCALE: 1:1         | SHEET 2 OF 2     |
|             | DRAWING NUMBER     | ISSUE            |
| 346-ENG-MAS |                    | 1                |