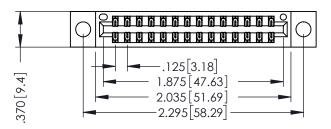

346/396 SERIES CARD EDGE CONNECTOR PART NUMBER: 346-028-541-804

YOUR CONNECTION TO QUALITY & SERVICE

**EDAC INC** TORONTO, ONTARIO CANADA

THESE DRAWINGS AND SPECIFICATIONS ARE THE PROPERTY OF EDAC INC.,AND SHALL NOT BE REPRODUCED,OR COPIED OR USED AS THE BASIS FOR THE MANUFACTURE OR SALE OF APPARATUS WITHOUT WRITTEN PERMISSION.

| SECTION A-A        |                  |  |
|--------------------|------------------|--|
| ACAD REFERENCE NO. | 346-ENG-MASTER   |  |
| DRAWN: J.LEE       | DATE: APR. 22/09 |  |
| CHECKED:           | DATE:            |  |
| SCALE: 1:1         | SHEET 1 OF 2     |  |
| DRAWING NUMBER     | ISSUE            |  |