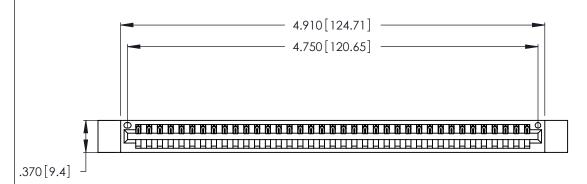

<u>Contact Dimensions:</u>
520-P.C. Tail .030x.018 (0.76x0.46) - Tail LG. =.175 (4.45)
.125 (3.18) Contact Spacing x .250 (6.35) Row Spacing

THIS IS A C.A.D. GENERATED DRAWING DO NOT MAKE MANUAL REVISIONS TO MASTER.

.600 [15.24] 

INSULATOR MATERIAL: THERMOPLASTIC POLYESTER, UL 94V-0 CONTACT MATERIAL; COPPER, NICKEL, TIN ALLOY CA-725

CONTACT PLATING: GOLD ON THE MATING AREA, TIN-LEAD ON THE CONTACT TAILS, NICKEL UNDERPLATE

346/396 SERIES CARD EDGE CONNECTOR PART NUMBER: 346-037-520-112

YOUR CONNECTION TO QUALITY & SERVICE

**EDAC INC** TORONTO, ONTARIO CANADA

THESE DRAWINGS AND SPECIFICATIONS ARE THE PROPERTY OF EDAC INC.,AND SHALL NOT BE REPRODUCED, OR COPIED OR USED AS THE BASIS FOR THE MANUFACTURE OR SALE OF APPARATUS WITHOUT WRITTEN PERMISSION.