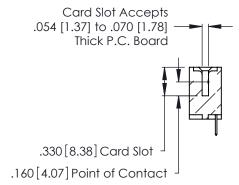

**Contact Code 560** 

INSULATOR MATERIAL: THERMOPLASTIC POLYESTER, UL 94V-0 CONTACT MATERIAL; COPPER, NICKEL, TIN ALLOY CA-725 CONTACT PLATING: GOLD ON THE MATING AREA, TIN-LEAD

ON THE CONTACT TAILS, NICKEL UNDERPLATE

346/396 SERIES CARD EDGE CONNECTOR CONTACT CODE 555,556,558,559,560 DIMENSIONS

YOUR CONNECTION TO QUALITY & SERVICE

**EDAC INC** TORONTO, ONTARIO CANADA

THESE DRAWINGS AND SPECIFICATIONS ARE THE PROPERTY OF EDAC INC.,AND SHALL NOT BE REPRODUCED, OR COPIED OR USED AS THE BASIS FOR THE MANUFACTURE OR SALE OF APPARATUS WITHOUT WRITTEN PERMISSION.