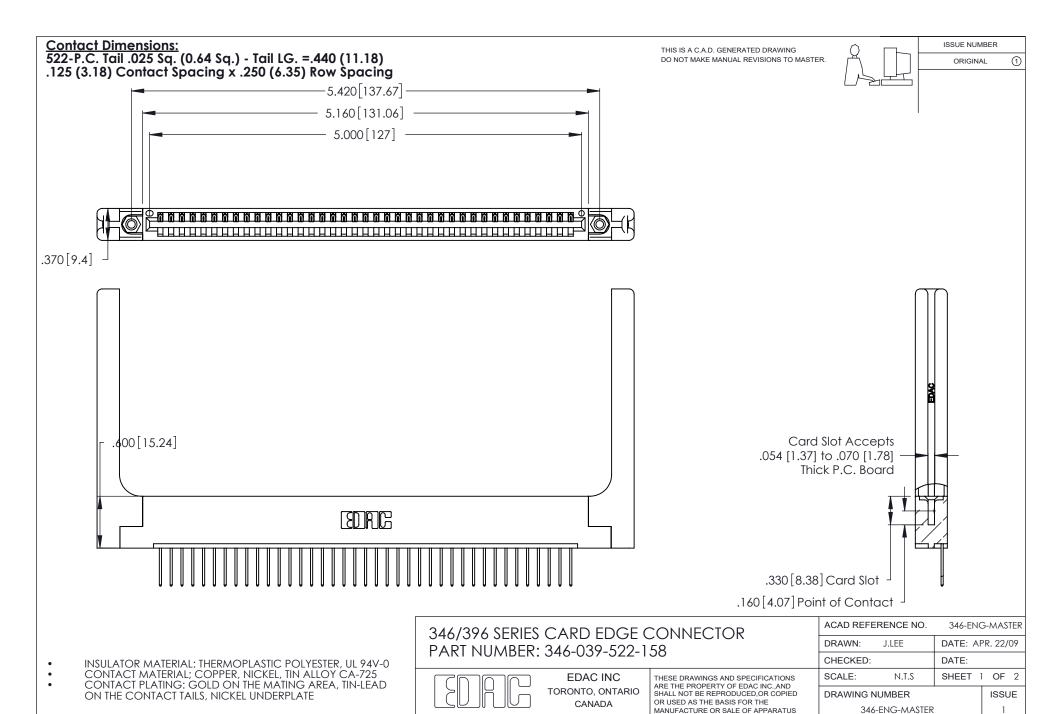

ON THE CONTACT TAILS, NICKEL UNDERPLATE

346/396 SERIES CARD EDGE CONNECTOR CONTACT CODE 555,556,558,559,560 DIMENSIONS

YOUR CONNECTION TO QUALITY & SERVICE

**EDAC INC** TORONTO, ONTARIO CANADA

THESE DRAWINGS AND SPECIFICATIONS ARE THE PROPERTY OF EDAC INC.,AND SHALL NOT BE REPRODUCED, OR COPIED OR USED AS THE BASIS FOR THE MANUFACTURE OR SALE OF APPARATUS WITHOUT WRITTEN PERMISSION.