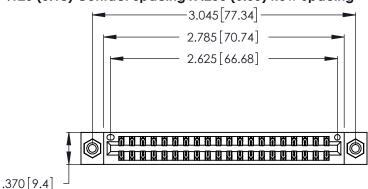

Contact Dimensions: 500-Wire Hole .050x.025 (1.27x0.64) - Tail LG. =.260 (6.60) .125 (3.18) Contact Spacing x .250 (6.35) Row Spacing

- INSULATOR MATERIAL: THERMOPLASTIC POLYESTER, UL 94V-0 CONTACT MATERIAL; COPPER, NICKEL, TIN\_ALLOY CA-725
- CONTACT PLATING: GOLD ON THE MATING AREA, TIN-LEAD ON THE CONTACT TAILS, NICKEL UNDERPLATE

THIS IS A C.A.D. GENERATED DRAWING DO NOT MAKE MANUAL REVISIONS TO MASTER.

| 346/396 SERIES CARD EDGE CONNECTOR |
|------------------------------------|
| PART NUMBER: 346-040-500-208       |

**EDAC INC** TORONTO, ONTARIO CANADA