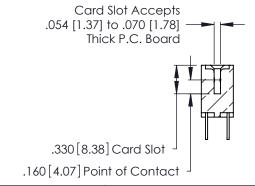

**Contact Code 560** 

INSULATOR MATERIAL: THERMOPLASTIC POLYESTER, UL 94V-0 CONTACT MATERIAL; COPPER, NICKEL, TIN ALLOY CA-725 CONTACT PLATING: GOLD ON THE MATING AREA, TIN-LEAD

ON THE CONTACT TAILS, NICKEL UNDERPLATE

346/396 SERIES CARD EDGE CONNECTOR CONTACT CODE 555,556,558,559,560 DIMENSIONS

YOUR CONNECTION TO QUALITY & SERVICE

**EDAC INC** TORONTO, ONTARIO CANADA

THESE DRAWINGS AND SPECIFICATIONS ARE THE PROPERTY OF EDAC INC.,AND SHALL NOT BE REPRODUCED, OR COPIED OR USED AS THE BASIS FOR THE MANUFACTURE OR SALE OF APPARATUS WITHOUT WRITTEN PERMISSION.