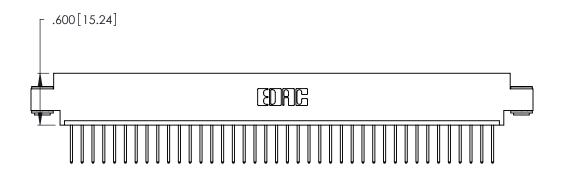

Card Slot Accepts .054 [1.37] to .070 [1.78] Thick P.C. Board .330 [8.38] Card Slot .160 [4.07] Point of Contact

INSULATOR MATERIAL: THERMOPLASTIC POLYESTER, UL 94V-0 CONTACT MATERIAL; COPPER, NICKEL, TIN ALLOY CA-725