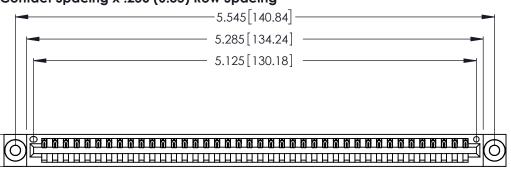

<u>Contact Dimensions:</u>
522-P.C. Tail .025 Sq. (0.64 Sq.) - Tail LG. =.440 (11.18)
.125 (3.18) Contact Spacing x .250 (6.35) Row Spacing

.370 [9.4]

THIS IS A C.A.D. GENERATED DRAWING DO NOT MAKE MANUAL REVISIONS TO MASTER.

Card Slot Accepts .054 [1.37] to .070 [1.78] Thick P.C. Board .330 [8.38] Card Slot .160 [4.07] Point of Contact

INSULATOR MATERIAL: THERMOPLASTIC POLYESTER, UL 94V-0 CONTACT MATERIAL; COPPER, NICKEL, TIN ALLOY CA-725