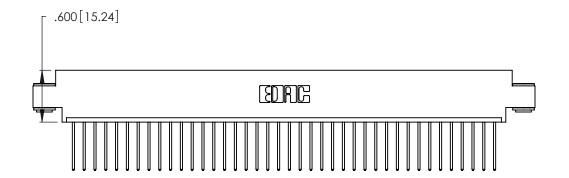

<u>Contact Dimensions:</u>
540-Wire Wrap .025 Sq. (0.64 Sq.) - Tail LG. =.560 (14.22)
.125 (3.18) Contact Spacing x .250 (6.35) Row Spacing

.370 [9.4]

THIS IS A C.A.D. GENERATED DRAWING DO NOT MAKE MANUAL REVISIONS TO MASTER.

INSULATOR MATERIAL: THERMOPLASTIC POLYESTER, UL 94V-0 CONTACT MATERIAL; COPPER, NICKEL, TIN ALLOY CA-725

CONTACT PLATING: GOLD ON THE MATING AREA, TIN-LEAD ON THE CONTACT TAILS, NICKEL UNDERPLATE

346/396 SERIES CARD EDGE CONNECTOR PART NUMBER: 346-040-540-603