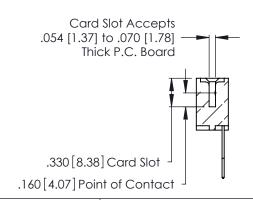

Contact Code 560

INSULATOR MATERIAL: THERMOPLASTIC POLYESTER, UL 94V-0 CONTACT MATERIAL; COPPER, NICKEL, TIN ALLOY CA-725 CONTACT PLATING: GOLD ON THE MATING AREA, TIN-LEAD

ON THE CONTACT TAILS, NICKEL UNDERPLATE

346/396 SERIES CARD EDGE CONNECTOR CONTACT CODE 555,556,558,559,560 DIMENSIONS

YOUR CONNECTION TO QUALITY & SERVICE

**EDAC INC** TORONTO, ONTARIO CANADA

THESE DRAWINGS AND SPECIFICATIONS ARE THE PROPERTY OF EDAC INC.,AND SHALL NOT BE REPRODUCED, OR COPIED OR USED AS THE BASIS FOR THE MANUFACTURE OR SALE OF APPARATUS WITHOUT WRITTEN PERMISSION.