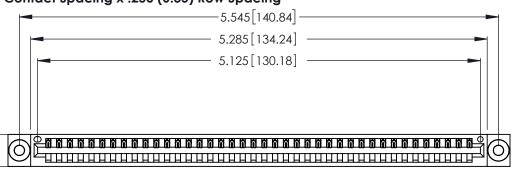

<u>Contact Dimensions:</u>
540-Wire Wrap .025 Sq. (0.64 Sq.) - Tail LG. =.560 (14.22)
.125 (3.18) Contact Spacing x .250 (6.35) Row Spacing

.370 [9.4]

THIS IS A C.A.D. GENERATED DRAWING DO NOT MAKE MANUAL REVISIONS TO MASTER.

INSULATOR MATERIAL: THERMOPLASTIC POLYESTER, UL 94V-0 CONTACT MATERIAL; COPPER, NICKEL, TIN ALLOY CA-725

CONTACT PLATING: GOLD ON THE MATING AREA, TIN-LEAD ON THE CONTACT TAILS, NICKEL UNDERPLATE

346/396 SERIES CARD EDGE CONNECTOR PART NUMBER: 346-040-540-603