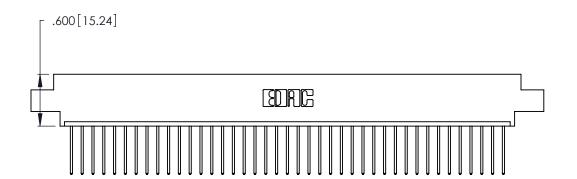

<u>Contact Dimensions:</u>
540-Wire Wrap .025 Sq. (0.64 Sq.) - Tail LG. =.560 (14.22)
.125 (3.18) Contact Spacing x .250 (6.35) Row Spacing

.370 [9.4]

THIS IS A C.A.D. GENERATED DRAWING DO NOT MAKE MANUAL REVISIONS TO MASTER.

Card Slot Accepts .054 [1.37] to .070 [1.78] Thick P.C. Board .330 [8.38] Card Slot .160 [4.07] Point of Contact

INSULATOR MATERIAL: THERMOPLASTIC POLYESTER, UL 94V-0 CONTACT MATERIAL; COPPER, NICKEL, TIN ALLOY CA-725

CONTACT PLATING: GOLD ON THE MATING AREA, TIN-LEAD ON THE CONTACT TAILS, NICKEL UNDERPLATE

346/396 SERIES CARD EDGE CONNECTOR PART NUMBER: 346-041-540-608

YOUR CONNECTION TO QUALITY & SERVICE

**EDAC INC** TORONTO, ONTARIO CANADA