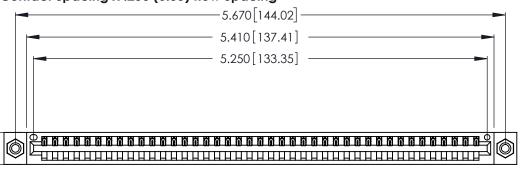

<u>Contact Dimensions:</u>
540-Wire Wrap .025 Sq. (0.64 Sq.) - Tail LG. =.560 (14.22)
.125 (3.18) Contact Spacing x .250 (6.35) Row Spacing

.370 [9.4]

THIS IS A C.A.D. GENERATED DRAWING DO NOT MAKE MANUAL REVISIONS TO MASTER.

Card Slot Accepts .054 [1.37] to .070 [1.78] Thick P.C. Board .330 [8.38] Card Slot .160 [4.07] Point of Contact

INSULATOR MATERIAL: THERMOPLASTIC POLYESTER, UL 94V-0 CONTACT MATERIAL; COPPER, NICKEL, TIN ALLOY CA-725

CONTACT PLATING: GOLD ON THE MATING AREA, TIN-LEAD ON THE CONTACT TAILS, NICKEL UNDERPLATE

346/396 SERIES CARD EDGE CONNECTOR PART NUMBER: 346-041-540-608

YOUR CONNECTION TO QUALITY & SERVICE

**EDAC INC** TORONTO, ONTARIO CANADA