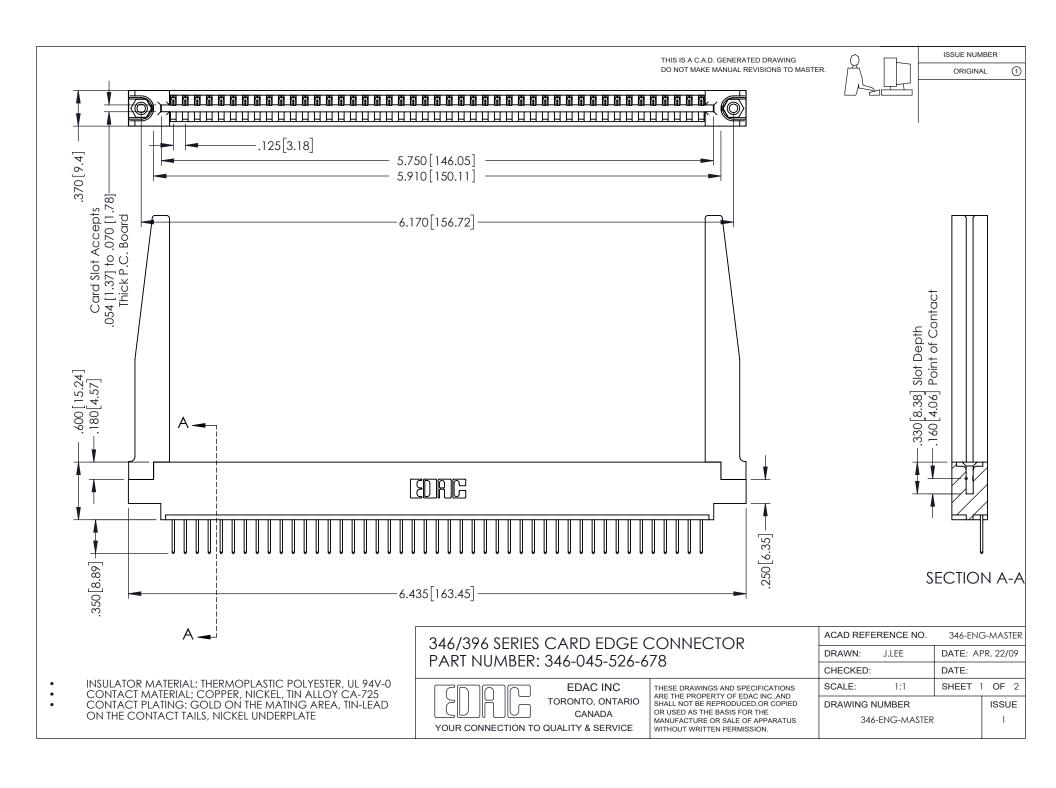

ISSUE NUMBER ORIGINAL 1

## **Contact Code 556**

INSULATOR MATERIAL: THERMOPLASTIC POLYESTER, UL 94V-0 CONTACT MATERIAL; COPPER, NICKEL, TIN ALLOY CA-725 CONTACT PLATING: GOLD ON THE MATING AREA, TIN-LEAD

ON THE CONTACT TAILS, NICKEL UNDERPLATE

## 346/396 SERIES CARD EDGE CONNECTOR CONTACT CODE 555,556,558,559,560 DIMENSIONS

YOUR CONNECTION TO QUALITY & SERVICE

**EDAC INC** TORONTO, ONTARIO CANADA

THESE DRAWINGS AND SPECIFICATIONS ARE THE PROPERTY OF EDAC INC.,AND SHALL NOT BE REPRODUCED, OR COPIED OR USED AS THE BASIS FOR THE MANUFACTURE OR SALE OF APPARATUS WITHOUT WRITTEN PERMISSION.