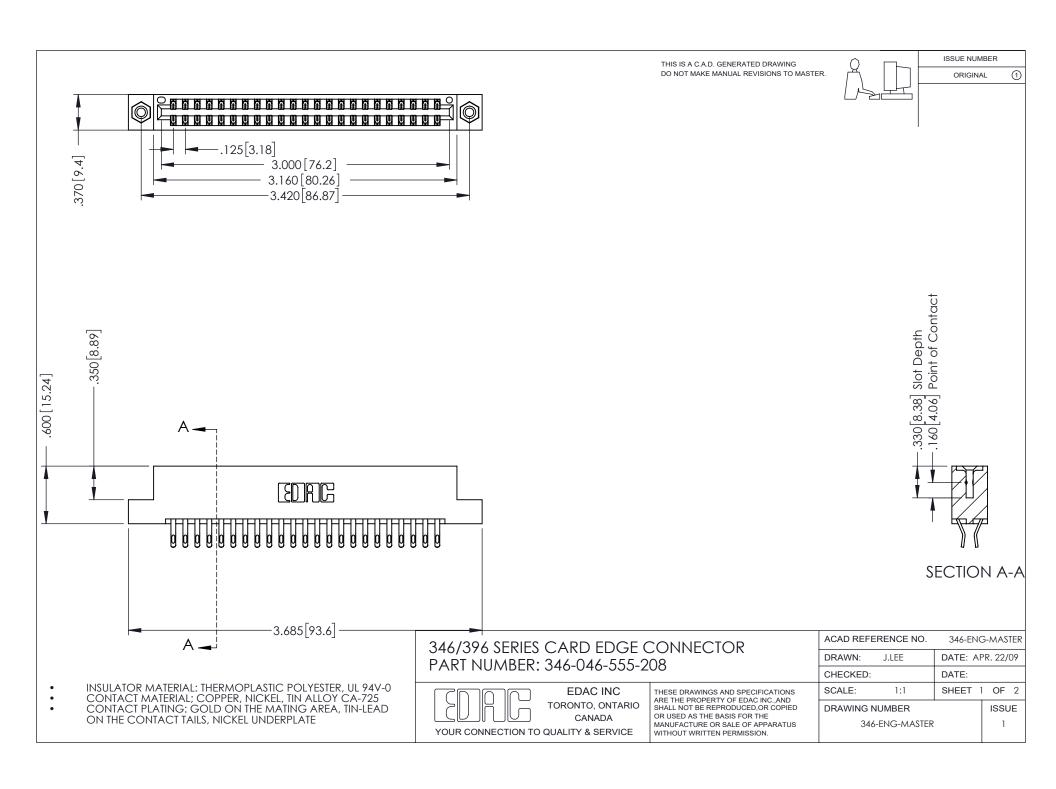

## **Contact Code 556**

INSULATOR MATERIAL: THERMOPLASTIC POLYESTER, UL 94V-0 CONTACT MATERIAL; COPPER, NICKEL, TIN ALLOY CA-725 CONTACT PLATING: GOLD ON THE MATING AREA, TIN-LEAD

ON THE CONTACT TAILS, NICKEL UNDERPLATE

## 346/396 SERIES CARD EDGE CONNECTOR CONTACT CODE 555,556,558,559,560 DIMENSIONS

YOUR CONNECTION TO QUALITY & SERVICE

**EDAC INC** TORONTO, ONTARIO CANADA

THESE DRAWINGS AND SPECIFICATIONS ARE THE PROPERTY OF EDAC INC.,AND SHALL NOT BE REPRODUCED, OR COPIED OR USED AS THE BASIS FOR THE MANUFACTURE OR SALE OF APPARATUS WITHOUT WRITTEN PERMISSION.