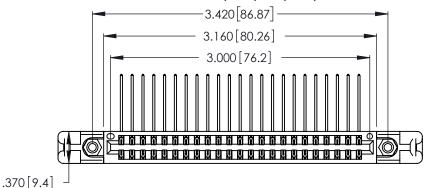

Contact Dimensions:
558-90 Degree Bend (Code 541 Contacts)
See Sheet 2 for Contact Code 555, 556, 558, 559, 560 Dimensions

THIS IS A C.A.D. GENERATED DRAWING DO NOT MAKE MANUAL REVISIONS TO MASTER.

Card Slot Accepts .054 [1.37] to .070 [1.78] Thick P.C. Board

ISSUE NUMBER ORIGINAL 1

.330 [8.38] Card Slot .160 [4.07] Point of Contact

346/396 SERIES CARD EDGE CONNECTOR PART NUMBER: 346-046-558-258

YOUR CONNECTION TO QUALITY & SERVICE

**EDAC INC** TORONTO, ONTARIO CANADA

INSULATOR MATERIAL: THERMOPLASTIC POLYESTER, UL 94V-0 CONTACT MATERIAL; COPPER, NICKEL, TIN ALLOY CA-725

CONTACT PLATING: GOLD ON THE MATING AREA, TIN-LEAD ON THE CONTACT TAILS, NICKEL UNDERPLATE

THIS IS A C.A.D. GENERATED DRAWING DO NOT MAKE MANUAL REVISIONS TO MASTER.