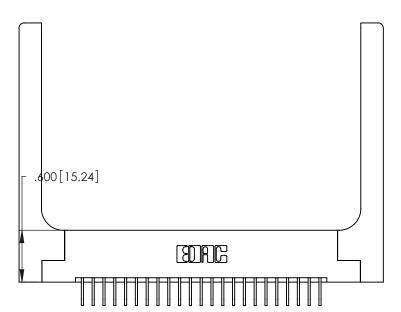

Contact Dimensions:
558-90 Degree Bend (Code 541 Contacts)
See Sheet 2 for Contact Code 555, 556, 558, 559, 560 Dimensions

THIS IS A C.A.D. GENERATED DRAWING DO NOT MAKE MANUAL REVISIONS TO MASTER.

Card Slot Accepts .054 [1.37] to .070 [1.78] Thick P.C. Board

ISSUE NUMBER ORIGINAL 1

.330 [8.38] Card Slot .160 [4.07] Point of Contact

346/396 SERIES CARD EDGE CONNECTOR PART NUMBER: 346-046-558-258

YOUR CONNECTION TO QUALITY & SERVICE

**EDAC INC** TORONTO, ONTARIO CANADA