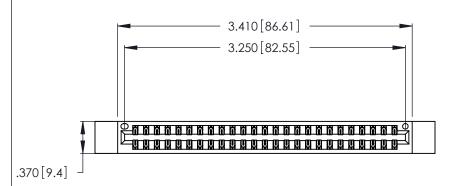

<u>Contact Dimensions:</u>
522-P.C. Tail .025 Sq. (0.64 Sq.) - Tail LG. =.440 (11.18)
.125 (3.18) Contact Spacing x .250 (6.35) Row Spacing

THIS IS A C.A.D. GENERATED DRAWING DO NOT MAKE MANUAL REVISIONS TO MASTER.

Card Slot Accepts .054 [1.37] to .070 [1.78] Thick P.C. Board .330 [8.38] Card Slot .160 [4.07] Point of Contact

- INSULATOR MATERIAL: THERMOPLASTIC POLYESTER, UL 94V-0 CONTACT MATERIAL; COPPER, NICKEL, TIN ALLOY CA-725
- CONTACT PLATING: GOLD ON THE MATING AREA, TIN-LEAD ON THE CONTACT TAILS, NICKEL UNDERPLATE

346/396 SERIES CARD EDGE CONNECTOR PART NUMBER: 346-050-522-212

YOUR CONNECTION TO QUALITY & SERVICE

**EDAC INC** TORONTO, ONTARIO CANADA

THESE DRAWINGS AND SPECIFICATIONS ARE THE PROPERTY OF EDAC INC., AND SHALL NOT BE REPRODUCED, OR COPIED OR USED AS THE BASIS FOR THE MANUFACTURE OR SALE OF APPARATUS WITHOUT WRITTEN PERMISSION.