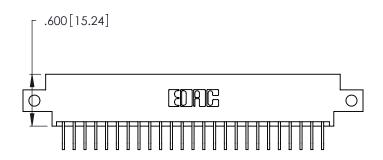

346/396 SERIES CARD EDGE CONNECTOR PART NUMBER: 346-050-558-812

**EDAC INC** TORONTO, ONTARIO CANADA

THESE DRAWINGS AND SPECIFICATIONS ARE THE PROPERTY OF EDAC INC., AND SHALL NOT BE REPRODUCED, OR COPIED OR USED AS THE BASIS FOR THE MANUFACTURE OR SALE OF APPARATUS WITHOUT WRITTEN PERMISSION.