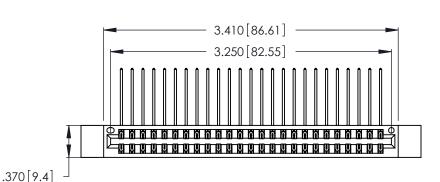

Contact Dimensions:
558-90 Degree Bend (Code 541 Contacts)
See Sheet 2 for Contact Code 555, 556, 558, 559, 560 Dimensions

Card Slot Accepts .054 [1.37] to .070 [1.78] Thick P.C. Board .330 [8.38] Card Slot

.160 [4.07] Point of Contact

- INSULATOR MATERIAL: THERMOPLASTIC POLYESTER, UL 94V-0 CONTACT MATERIAL; COPPER, NICKEL, TIN ALLOY CA-725
- CONTACT PLATING: GOLD ON THE MATING AREA, TIN-LEAD ON THE CONTACT TAILS, NICKEL UNDERPLATE