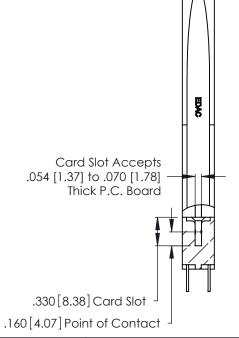

<u>Contact Dimensions:</u>
500-Wire Hole .050x.025 (1.27x0.64) - Tail LG. =.260 (6.60)
.125 (3.18) Contact Spacing x .250 (6.35) Row Spacing -3.795[96.39] -3.535[89.79] -3.375[85.73] — .370 [9.4] .600 [15.24] 