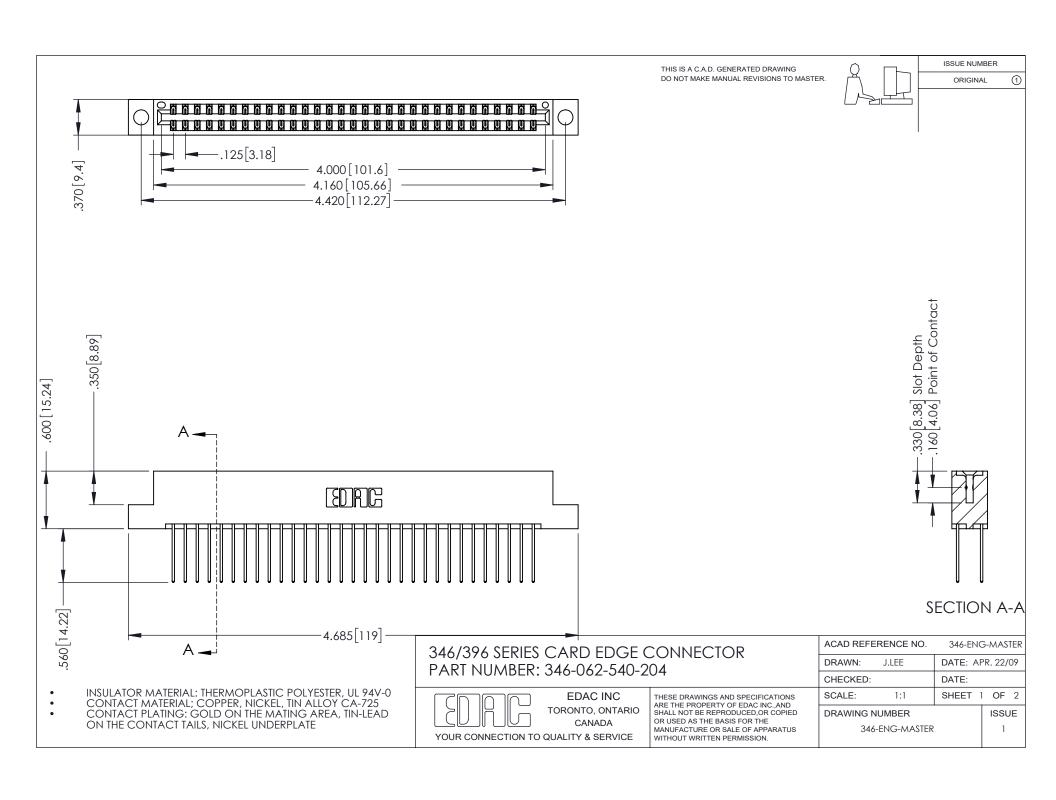

THIS IS A C.A.D. GENERATED DRAWING DO NOT MAKE MANUAL REVISIONS TO MASTER.

ORIGINAL 1

ISSUE NUMBER

**Contact Code 555** 

**Contact Code 556** 

INSULATOR MATERIAL: THERMOPLASTIC POLYESTER, UL 94V-0 CONTACT MATERIAL; COPPER, NICKEL, TIN ALLOY CA-725 CONTACT PLATING: GOLD ON THE MATING AREA, TIN-LEAD

ON THE CONTACT TAILS, NICKEL UNDERPLATE

## 346/396 SERIES CARD EDGE CONNECTOR CONTACT CODE 555,556,558,559,560 DIMENSIONS

YOUR CONNECTION TO QUALITY & SERVICE

**EDAC INC** TORONTO, ONTARIO CANADA

THESE DRAWINGS AND SPECIFICATIONS ARE THE PROPERTY OF EDAC INC.,AND SHALL NOT BE REPRODUCED, OR COPIED OR USED AS THE BASIS FOR THE MANUFACTURE OR SALE OF APPARATUS WITHOUT WRITTEN PERMISSION.

|   | ACAD REFERENCE NO. | 346-ENG-MASTER   |
|---|--------------------|------------------|
|   | DRAWN: J.LEE       | DATE: APR. 22/09 |
| ) | CHECKED:           | DATE:            |
|   | SCALE: 1:1         | SHEET 2 OF 2     |
|   | DRAWING NUMBER     | ISSUE            |
|   | 346-ENG-MASTER     | 1                |