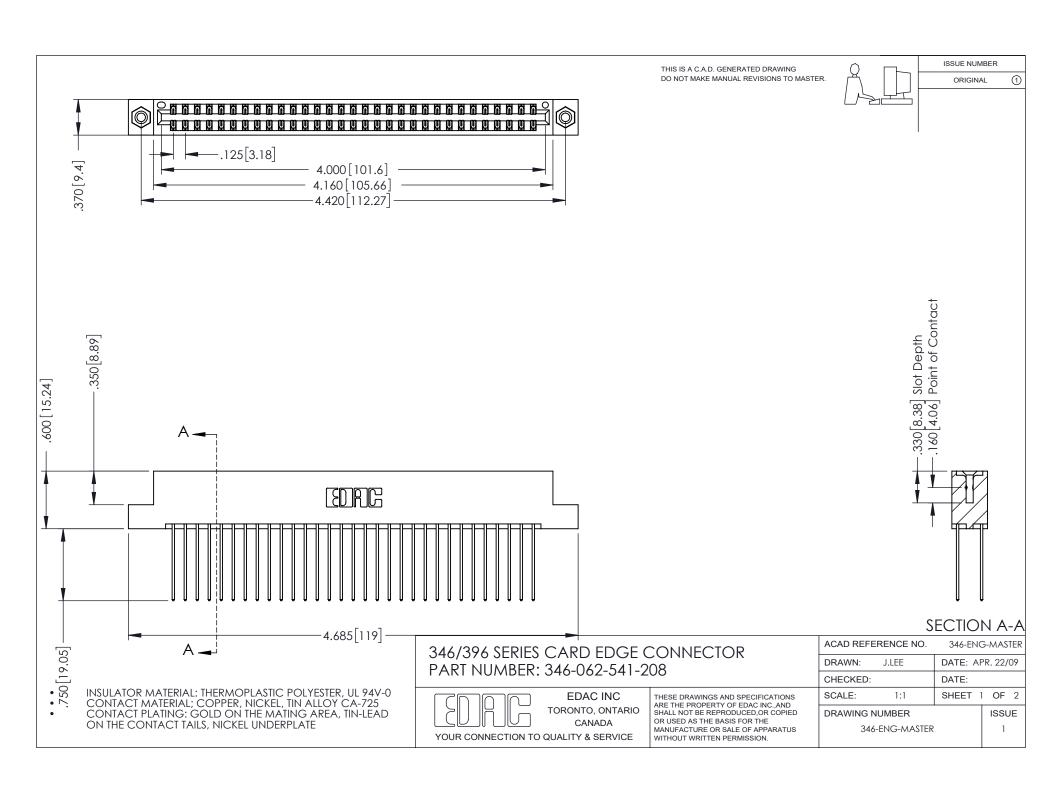

THIS IS A C.A.D. GENERATED DRAWING DO NOT MAKE MANUAL REVISIONS TO MASTER.

ORIGINAL 1

ISSUE NUMBER

**Contact Code 555** 

**Contact Code 556** 

INSULATOR MATERIAL: THERMOPLASTIC POLYESTER, UL 94V-0 CONTACT MATERIAL; COPPER, NICKEL, TIN ALLOY CA-725 CONTACT PLATING: GOLD ON THE MATING AREA, TIN-LEAD

ON THE CONTACT TAILS, NICKEL UNDERPLATE

## 346/396 SERIES CARD EDGE CONNECTOR CONTACT CODE 555,556,558,559,560 DIMENSIONS

YOUR CONNECTION TO QUALITY & SERVICE

**EDAC INC** TORONTO, ONTARIO CANADA

THESE DRAWINGS AND SPECIFICATIONS ARE THE PROPERTY OF EDAC INC.,AND SHALL NOT BE REPRODUCED, OR COPIED OR USED AS THE BASIS FOR THE MANUFACTURE OR SALE OF APPARATUS WITHOUT WRITTEN PERMISSION.

|   | ACAD REFERENCE NO. | 346-ENG-MASTER   |
|---|--------------------|------------------|
|   | DRAWN: J.LEE       | DATE: APR. 22/09 |
| ) | CHECKED:           | DATE:            |
|   | SCALE: 1:1         | SHEET 2 OF 2     |
|   | DRAWING NUMBER     | ISSUE            |
|   | 346-ENG-MASTER     | 1                |