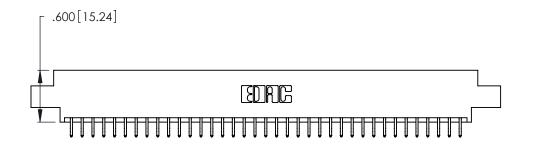

Contact Dimensions:
556-Extender Board Bend (Code 520 Contacts)
See Sheet 2 for Contact Code 555, 556, 558, 559, 560 Dimensions

.370 [9.4]

THIS IS A C.A.D. GENERATED DRAWING DO NOT MAKE MANUAL REVISIONS TO MASTER.

Card Slot Accepts .054 [1.37] to .070 [1.78] Thick P.C. Board .330 [8.38] Card Slot .160 [4.07] Point of Contact

INSULATOR MATERIAL: THERMOPLASTIC POLYESTER, UL 94V-0 CONTACT MATERIAL; COPPER, NICKEL, TIN\_ALLOY CA-725